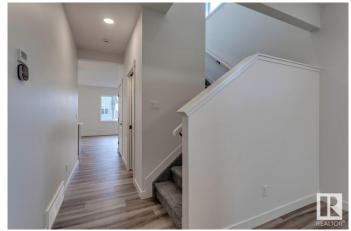

## \$619,900

4 Bedroom, 3.50 Bathroom, 2,333 sqft Single Family on 0.00 Acres

Secord, Edmonton, AB

This Parkwood home with a Prairie elevation combines style and function. A separate side entrance and enclosed mud room off the garage add everyday convenience. The spacious den is perfect for a home office or formal dining. The kitchen features a spice kitchen, large walk-in pantry, and an island with a flush eating bar—ideal for entertaining. Upstairs offers a central bonus room, four bedrooms, and second-floor laundry. Bedroom #2 has its own ensuite, while the primary bedroom includes a luxurious five-piece ensuite and generous walk-in closet. Extra windows in the foyer, den, and stairwell fill the home with natural light.

### Interior

Interior Features ensuite bathroom

Appliances Hood Fan, Microwave Hood Fan

Heating Forced Air-1, Natural Gas

Stories 2

Has Basement Yes

Basement Full, Unfinished