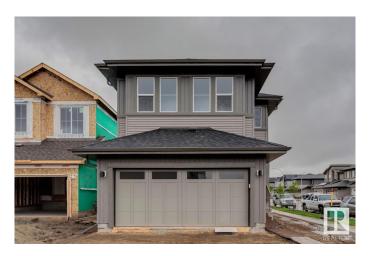

# \$619,900 - 22753 93a Avenue, Edmonton

MLS® #E4437770

## \$619,900

4 Bedroom, 3.50 Bathroom, 2,333 sqft Single Family on 0.00 Acres

Secord, Edmonton, AB

This Parkwood home with a Prairie elevation combines style and function. A separate side entrance and enclosed mud room off the garage add everyday convenience. The spacious den is perfect for a home office or formal dining. The kitchen features a spice kitchen, large walk-in pantry, and an island with a flush eating bar—ideal for entertaining. Upstairs offers a central bonus room, four bedrooms, and second-floor laundry. Bedroom #2 has its own ensuite, while the primary bedroom includes a luxurious five-piece ensuite and generous walk-in closet. Extra windows in the foyer, den, and stairwell fill the home with natural light.

#### **Exterior**

Exterior Wood, Vinyl

Exterior Features Corner Lot, Park/Reserve, Playground Nearby, Public Transportation,

**Shopping Nearby** 

Roof Asphalt Shingles

Construction Wood, Vinyl

Foundation Concrete Perimeter