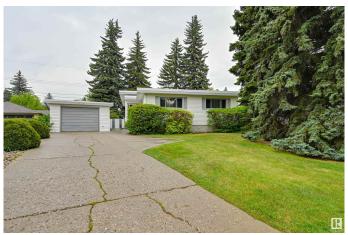

## \$475.000

5 Bedroom, 2.50 Bathroom, 1,242 sqft Single Family on 0.00 Acres

Lynnwood, Edmonton, AB

Mid Century Gem in Lynwood! Welcome to this wonderfully maintained, pristine, low-sloped-roof bungalow on quiet street in safe & family-oriented Lynwood. This home has been lovingly cared for over the years and features a recently replaced roof! Original hardwood flooring flows throughout the main floor living space. The spacious living room enjoys access to a beautiful back yard deck, and opens to the dining area. Next is the functional kitchen with breakfast nook. Down the hall you will find three well sized bedroom; the primary enjoys plenty of closet space and en-suite! A full bathrooms and excellent storage completes the floor. Downstairs there are two more bedrooms, a bonus room, bathroom & more storage! Single garage with large driveway for more vehicles. Perfect opportunity to own in a great community!

## **Exterior**

Exterior Wood, Vinyl

Exterior Features Fenced, Paved Lane, Playground Nearby, Schools

Roof Tar & T

Construction Wood, Vinyl

Foundation Concrete Perimeter