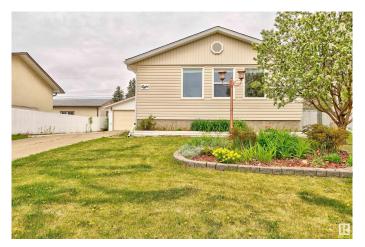

## \$425,000

4 Bedroom, 2.00 Bathroom, 1,027 sqft Single Family on 0.00 Acres

Broxton Park, Spruce Grove, AB

Discover this beautifully maintained 4-bedroom, 2-bathroom bungalow offering over 1,920 sq ft of comfortable living space. Nestled in the heart of Broxton Park, this home features a fully finished basement, perfect for a family room, home office, or guest space. Fresh paint and new carpet! Enjoy the convenience of a detached 2-car garage and the privacy of a fully fenced yardâ€"ideal for kids, pets, and outdoor entertaining. With a welcoming layout and a great location close to schools, parks, and amenities, this home is move-in ready and waiting for you. Complete with yard access from alley for RV parking.

#### **Essential Information**

MLS® # E4437507 Price \$425,000

Bedrooms 4

Bathrooms 2.00

Full Baths 2

Square Footage 1,027 Acres 0.00 Year Built 1970

Type Single Family

Sub-Type Detached Single Family

## **Exterior**

Exterior Wood, Vinyl

Exterior Features Back Lane, Fenced, Golf Nearby, Landscaped, Level Land, Schools,

**Shopping Nearby** 

Roof Asphalt Shingles

Construction Wood, Vinyl

Foundation Concrete Perimeter