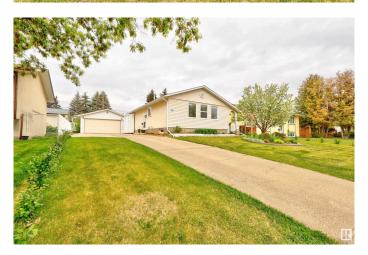

## \$425,000

4 Bedroom, 2.00 Bathroom, 1,027 sqft Single Family on 0.00 Acres

Broxton Park, Spruce Grove, AB

Discover this beautifully maintained 4-bedroom, 2-bathroom bungalow offering over 1,920 sq ft of comfortable living space. Nestled in the heart of Broxton Park, this home features a fully finished basement, perfect for a family room, home office, or guest space. Fresh paint and new carpet! Enjoy the convenience of a detached 2-car garage and the privacy of a fully fenced yardâ€"ideal for kids, pets, and outdoor entertaining. With a welcoming layout and a great location close to schools, parks, and amenities, this home is move-in ready and waiting for you. Complete with yard access from alley for RV parking.

## **Amenities**

Amenities Air Conditioner, Detectors Smoke, Hot Water Natural Gas, No Animal

Home, No Smoking Home, Parking-Extra, R.V. Storage

Parking Double Garage Detached

Interior

Appliances Air Conditioning-Central, Dishwasher-Built-In, Dryer, Hood Fan,

## **Exterior**

Exterior Wood, Vinyl

Exterior Features Back Lane, Fenced, Golf Nearby, Landscaped, Level Land, Schools,

**Shopping Nearby** 

Roof Asphalt Shingles

Construction Wood, Vinyl

Foundation Concrete Perimeter