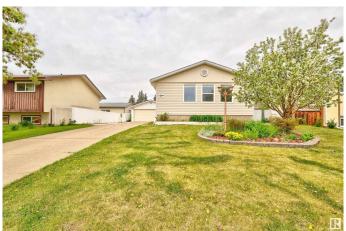

## \$425,000

4 Bedroom, 2.00 Bathroom, 1,027 sqft Single Family on 0.00 Acres

Broxton Park, Spruce Grove, AB

Discover this beautifully maintained 4-bedroom, 2-bathroom bungalow offering over 1,920 sq ft of comfortable living space. Nestled in the heart of Broxton Park, this home features a fully finished basement, perfect for a family room, home office, or guest space. Fresh paint and new carpet! Enjoy the convenience of a detached 2-car garage and the privacy of a fully fenced yardâ€"ideal for kids, pets, and outdoor entertaining. With a welcoming layout and a great location close to schools, parks, and amenities, this home is move-in ready and waiting for you. Complete with yard access from alley for RV parking.

## **Exterior**

Exterior Wood, Vinyl

Exterior Features Back Lane, Fenced, Golf Nearby, Landscaped, Level Land, Schools,

**Shopping Nearby** 

Roof Asphalt Shingles

Construction Wood, Vinyl

Foundation Concrete Perimeter