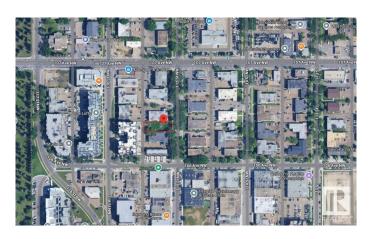

# **Community Information**

| Address     | 1 10618 115 Street |
|-------------|--------------------|
| Area        | Edmonton           |
| Subdivision | Queen Mary Park    |
| City        | Edmonton           |
| County      | ALBERTA            |
| Province    | AB                 |
| Postal Code | T5H 3K8            |
|             |                    |