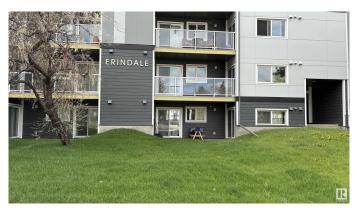

# \$199,999 - 109 9504 182 Street, Edmonton

MLS® #E4436917

#### \$199,999

2 Bedroom, 1.00 Bathroom, 1,023 sqft Condo / Townhouse on 0.00 Acres

La Perle, Edmonton, AB

Welcome to Erindale Apartments. This building had fire on the upper floors, the building has been upgraded in total. This unit is on the ground floor, with sunny west facing patio. 2 bedrooms, 1.5 baths, insuite laundry, quartz countertops, & vinyl plank flooring, stainless appliances & electric fireplace. This unit has a spacious sunken living room. Kitchen has all new appliances, plenty of countertop & cup board space. Master bedroom has a walk-through closet leading to a 2 pce. ensuite. Second bedroom is also large & a 4 pce. bath completes this unit. There is a storage room, fitness room, energized parking stall with more available to rent. Close to WEM, schools & shopping, transportation, parks. There really is Nothing left to do but move right in!!

## **Community Information**

Address 109 9504 182 Street

Area Edmonton
Subdivision La Perle
City Edmonton
County ALBERTA

Province AB

Postal Code T5T 3A7