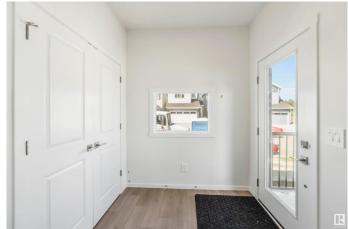

## \$514,900

3 Bedroom, 2.50 Bathroom, 1,711 sqft Single Family on 0.00 Acres

Edgemont (Edmonton), Edmonton, AB

The Tiguan-z II is a 1,707 sq. ft. two-storey home featuring 3 bedrooms, 2.5 bathrooms, a bonus room, and 9' main floor ceilings. The open-concept main floor includes a spacious great room, a modern kitchen with ample cabinetry, an extended eating bar, a central island, and a cozy dining nook. At the rear, a discreet entry and half bath add privacy and convenience. Upstairs, the central bonus room offers flexible space for relaxing or entertaining, along with two bedrooms, a main bath, and a handy laundry area. The primary suite provides a private retreat, complete with a generous walk-in closet and ensuite. The side entry is available, offering added accessibility and future development potential.