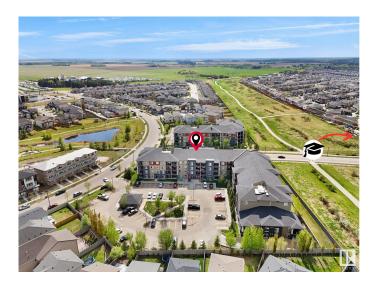

#### \$169,900

2 Bedroom, 1.00 Bathroom, 571 sqft Condo / Townhouse on 0.00 Acres

Chappelle Area, Edmonton, AB

Move-in ready 2-bedroom condo located on the second floor, perfect for first-time buyers or investors. Enjoy the convenience of insuite laundry and a bright, open layout designed for comfort and ease. Nestled across from a picturesque pond with scenic walking trails throughout the Chappelle area, this home offers both tranquility and natural beauty. Condo fees include heat and water, adding to the stress-free lifestyle. A great place to call home or an excellent addition to your investment portfolio. Ready for you to move in and enjoy. Ideally located close to shopping centers, bus stops, medical offices, and exciting new shops coming soon. Easy access to Anthony Henday and the airport makes commuting a breeze. WALK to the new High School!!

## **Community Information**

Address 212 5370 Chappelle Road

Area Edmonton

Subdivision Chappelle Area

City Edmonton
County ALBERTA

Province AB

Postal Code T6W 3L5