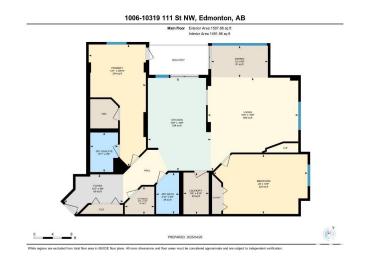

### \$349.900

2 Bedroom, 2.00 Bathroom, 1,492 sqft Condo / Townhouse on 0.00 Acres

Downtown (Edmonton), Edmonton, AB

Welcome to this 1491.96sq ft, 2 bedroom on the 10th floor in Alta Vista in rail town. Right across the street from Grant McEwan. just a short walk to grocery store and other amenities. Nice view of downtown through large windows. Open concept design of kitchen, living room with good size of dining area. Master bedroom with 3 piece bath and walk in closet. It have storage room, laundry room and second large size bedroom on the same level. Have a nice balcony and door to the balcony from master bedroom, kitchen and dining room. Good size kitchen have pots & pan drawers with raised eating bar. This unit have one underground parking.