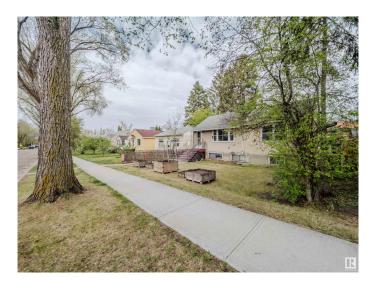

## \$418.000

3 Bedroom, 2.00 Bathroom, 839 sqft Single Family on 0.00 Acres

King Edward Park, Edmonton, AB

ATTENTION INVESTORS! Don't miss this rare find in sought-after King Edward Park! This charming 2-bedroom bungalow located on this beautiful tranquil tree-lined avenue features stunning original hardwood floors, two large bedrooms on the main floor, two bathrooms (one on main + one-basement) and central air conditioning. 839sf main floor + 765sf basement. Located just one block from the scenic and tranquil Mill Creek Ravine trails. The generous 132' x 49.5' lot is zoned RF3, offering multiple options: move in, rent out, or redevelop with a single-family home or two skinny homes. Includes fridge, stove, washer, dryer, air conditioner, and window coverings. Walking distance to Campus Saint-Jean (University of Alberta's francophone campus), with schools, shopping, and transit just steps away. Incredible potentialâ€"act fast!