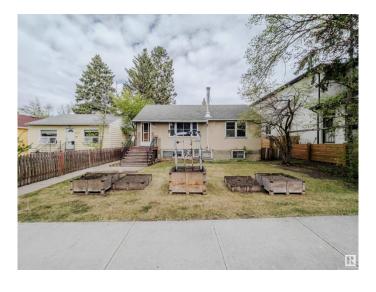

## \$418.000

3 Bedroom, 2.00 Bathroom, 839 sqft Single Family on 0.00 Acres

King Edward Park, Edmonton, AB

ATTENTION INVESTORS! Don't miss this rare find in sought-after King Edward Park! This charming 2-bedroom bungalow located on this beautiful tranquil tree-lined avenue features stunning original hardwood floors, two large bedrooms on the main floor, two bathrooms (one on main + one-basement) and central air conditioning. 839sf main floor + 765sf basement. Located just one block from the scenic and tranquil Mill Creek Ravine trails. The generous 132' x 49.5' lot is zoned RF3, offering multiple options: move in, rent out, or redevelop with a single-family home or two skinny homes. Includes fridge, stove, washer, dryer, air conditioner, and window coverings. Walking distance to Campus Saint-Jean (University of Alberta's francophone campus), with schools, shopping, and transit just steps away. Incredible potentialâ€"act fast!