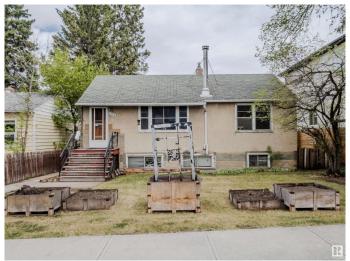

## \$418.000

3 Bedroom, 2.00 Bathroom, 839 sqft Single Family on 0.00 Acres

King Edward Park, Edmonton, AB

ATTENTION INVESTORS! Don't miss this rare find in sought-after King Edward Park! This charming 2-bedroom bungalow located on this beautiful tranquil tree-lined avenue features stunning original hardwood floors, two large bedrooms on the main floor, two bathrooms (one on main + one-basement) and central air conditioning. 839sf main floor + 765sf basement. Located just one block from the scenic and tranquil Mill Creek Ravine trails. The generous 132' x 49.5' lot is zoned RF3, offering multiple options: move in, rent out, or redevelop with a single-family home or two skinny homes. Includes fridge, stove, washer, dryer, air conditioner, and window coverings. Walking distance to Campus Saint-Jean (University of Alberta's francophone campus), with schools, shopping, and transit just steps away. Incredible potentialâ€"act fast!