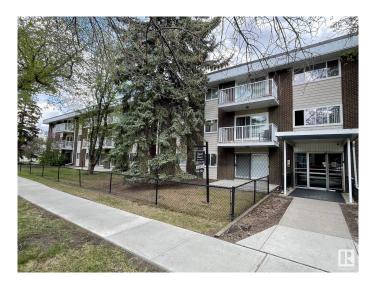

# \$124,900 - 209 10835 114 Street, Edmonton

MLS® #E4435223

# \$124,900

2 Bedroom, 1.00 Bathroom, 1,003 sqft Condo / Townhouse on 0.00 Acres

Queen Mary Park, Edmonton, AB

Welcome to Crystal Court! Situated on a quiet, tree-lined street, this corner unit offers 1,003 sq ft of well-designed living space, featuring two spacious bedrooms and a 4-piece bathroom. The kitchen boasts plenty of counter and cupboard space, perfect for cooking and storage. This bright and airy unit is immaculate and exceptionally well maintained. You'll also enjoy the convenience of an outdoor parking stall just steps away. Located close to MacEwan University, NAIT, the Brewery District, and the vibrant shops and restaurants of 124 Street.

# **Community Information**

Address 209 10835 114 Street

Area Edmonton

Subdivision Queen Mary Park

City Edmonton
County ALBERTA

Province AB

Postal Code T5H 3K3

## **Exterior**

Exterior Wood, Brick, Vinyl

Exterior Features Back Lane, Public Transportation, Schools, Shopping Nearby

Roof Tar & Damp; Gravel
Construction Wood, Brick, Vinyl
Foundation Concrete Perimeter