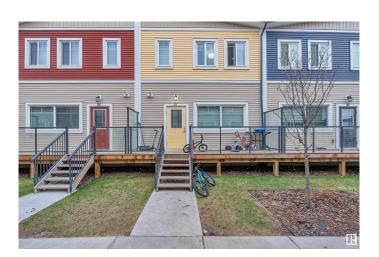

#### \$364,000

3 Bedroom, 2.50 Bathroom, 1,440 sqft Condo / Townhouse on 0.00 Acres

Laurel, Edmonton, AB

Discover this beautiful 3 bedroom, 2.5 bathroom townhouse featuring a double garage and low condo fees. This stylish and well-maintained home offers spacious living, modern finishes, and the perfect blend of comfort and convenience -ideal for families.

Built in 2018

#### **Exterior**

Exterior Wood, Vinyl

Exterior Features Park/Reserve, Public Transportation, Schools, Shopping Nearby

Roof Asphalt Shingles

Construction Wood, Vinyl

Foundation Concrete Perimeter