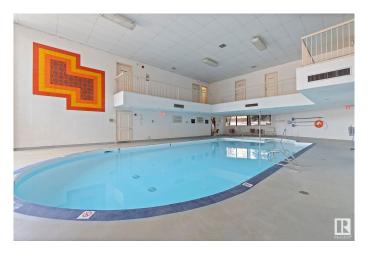

## \$139,900

2 Bedroom, 2.00 Bathroom, 1,109 sqft Condo / Townhouse on 0.00 Acres

Brander Gardens, Edmonton, AB

IT'S LIKE LIVING IN A HOTEL!! Use of the swimming pool, hot tub, sauna, exercise room, rooftop patio, free laundry, with access to walking trails right behind the unit. Enjoy the 2 bedrooms, 2 full bathrooms, renovated kitchen, HUGE living room/dining area that has patio doors that open onto green space! The condo fee includes: cable TV, internet, heat, power, water, sewer & garbage! What a dream! Note - this is an 18+ building, and sorry - NO PETS ALLOWED!

## **Community Information**

| Address                | 109 5520 Riverbend Road                                                                                                                                                                    |
|------------------------|--------------------------------------------------------------------------------------------------------------------------------------------------------------------------------------------|
| Area                   | Edmonton                                                                                                                                                                                   |
| Subdivision            | Brander Gardens                                                                                                                                                                            |
| City                   | Edmonton                                                                                                                                                                                   |
| County                 | ALBERTA                                                                                                                                                                                    |
| Province               | AB                                                                                                                                                                                         |
| Postal Code            | T6H 5G9                                                                                                                                                                                    |
| Amenities              |                                                                                                                                                                                            |
| Amenities              | On Street Parking, Detectors Smoke, Intercom, No Animal Home,<br>Parking-Visitor, Patio, Pool-Indoor, Recreation Room/Centre, Sauna;<br>Swirlpool; Steam, Social Rooms, Rooftop Deck/Patio |
| Parking Spaces         | 1                                                                                                                                                                                          |
| Parking                | Single Carport                                                                                                                                                                             |
| Has Pool               | Yes                                                                                                                                                                                        |
| Interior               |                                                                                                                                                                                            |
| Interior Features      | ensuite bathroom                                                                                                                                                                           |
| Appliances             | Dishwasher-Built-In, Hood Fan, Refrigerator, Stove-Electric, Window Coverings                                                                                                              |
| Heating                | Baseboard, Natural Gas                                                                                                                                                                     |
| # of Stories           | 3                                                                                                                                                                                          |
| Stories                | 1                                                                                                                                                                                          |
| Has Basement           | Yes                                                                                                                                                                                        |
| Basement               | None, No Basement                                                                                                                                                                          |
| Exterior               |                                                                                                                                                                                            |
| Exterior               | Wood, Stucco                                                                                                                                                                               |
| Exterior Features      | Backs Onto Park/Trees, Fenced, Landscaped, Park/Reserve, Playground Nearby, Public Transportation, Schools, Shopping Nearby                                                                |
| Roof                   | Asphalt Shingles                                                                                                                                                                           |
| Construction           | Wood, Stucco                                                                                                                                                                               |
| Foundation             | Concrete Perimeter                                                                                                                                                                         |
| Additional Information |                                                                                                                                                                                            |
| Date Listed            | May 3rd, 2025                                                                                                                                                                              |
| Days on Market         | 66                                                                                                                                                                                         |
|                        |                                                                                                                                                                                            |