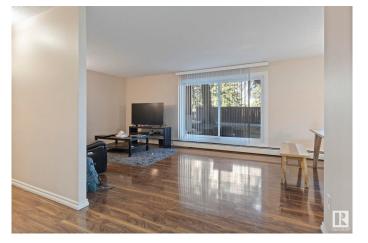

## \$139,900

2 Bedroom, 2.00 Bathroom, 1,109 sqft Condo / Townhouse on 0.00 Acres

Brander Gardens, Edmonton, AB

IT'S LIKE LIVING IN A HOTEL!! Use of the swimming pool, hot tub, sauna, exercise room, rooftop patio, free laundry, with access to walking trails right behind the unit. Enjoy the 2 bedrooms, 2 full bathrooms, renovated kitchen, HUGE living room/dining area that has patio doors that open onto green space! The condo fee includes: cable TV, internet, heat, power, water, sewer & garbage! What a dream! Note - this is an 18+ building, and sorry - NO PETS ALLOWED!

## **Essential Information**

| MLS® #         | E4434424               |
|----------------|------------------------|
| Price          | \$139,900              |
| Bedrooms       | 2                      |
| Bathrooms      | 2.00                   |
| Full Baths     | 2                      |
| Square Footage | 1,109                  |
| Acres          | 0.00                   |
| Year Built     | 1976                   |
| Туре           | Condo / Townhouse      |
| Sub-Type       | Lowrise Apartment      |
| Style          | Single Level Apartment |
| Status         | Active                 |