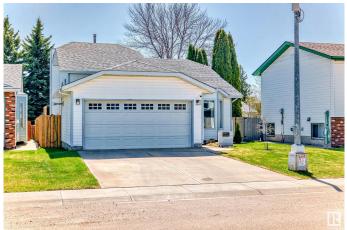

# \$469,900 - 7727 152b Avenue, Edmonton

MLS® #E4434352

#### \$469,900

4 Bedroom, 3.00 Bathroom, 1,156 sqft Single Family on 0.00 Acres

Kilkenny, Edmonton, AB

The beautiful Bi-level single-family home in Edmonton north Kilkenny area featuring 4 bedrooms, 3 full bathrooms, double attached garage, and south-facing backyard. Offering nearly 2,000 sq ft living space, this home boasts extensive upgrades, including newer shingles, most newer windows, new fence, newer furnace, Air Condition, newer HTW, an irrigation system, and a "heated garage" The house is renovated and immaculately maintained. When enter you will be impressed by the high ceiling living room with gleaming hardwood flooring throughout. Remodeled kitchen features high-end appliances. The master bedroom has its own huge walk-in closet, makeup desk, and full ensuite bathroom. Fully finished lower level is completed with open rec room area, additional 2 bedrooms which all have large windows, and another full bathroom. Enjoy your summer night at the beautiful deck and south backyard.