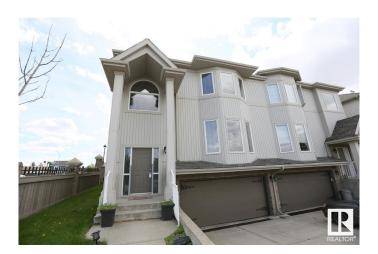

#### \$449,000

2 Bedroom, 2.50 Bathroom, 1,485 sqft Single Family on 0.00 Acres

Richford, Edmonton, AB

Large half duplex home in desirable south side community of Richford. This well-appointed half duplex home boasts 1,400+ sqft, TWO master ensuite with fully finished basement and double attached garage. Main floor features open concept plan. Living room has a gas fireplace with hardwood flooring throughout. Good sized kitchen boasts loads of maple cabinets, ample counter space and corner pantry. Dining room is spacious with patio door leading to the large deck. Upstairs has two ensuite and each has a 4 pc bath. Fully finished basement has a large family room. Close to Ravine, walking trail, public transit and all amenities. Quick access to South Common shopping, Calgary trail and Anthony Henday.

## **Exterior**

Exterior Wood, Brick, Vinyl

Exterior Features Public Transportation, Shopping Nearby, See Remarks

Roof Asphalt Shingles
Construction Wood, Brick, Vinyl

Foundation Concrete Perimeter