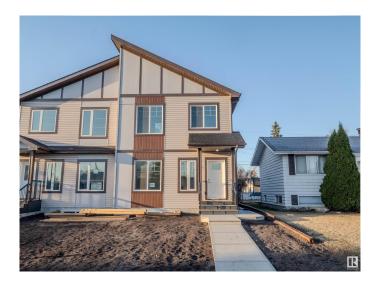

#### \$629.900

5 Bedroom, 4.00 Bathroom, 1,894 sqft Single Family on 0.00 Acres

Ottewell, Edmonton, AB

Location, location...located in the sought after neighborhood of Ottewell! This beauty has 1900 sf of beautifully finished space, plus a 2 bedroom suite in the lower level! The main floor features an open concept with a gourmet kitchen/dining area. The living room is open to the kitchen and dining area! Plus, you have a den and a 3 pc bathroom. The upper level has 3 generous size bedrooms. The primary has a 3 piece ensuite with a walk in closet! The other 2 bedrooms have ample space! You also have your laundry in a convenient area in the upstairs. Plus, there is a loft area that is perfect for a play area for your children, or an office area! The lower level has a 2 bedroom suite, it is perfect as a mortgage helper or for additional family to live! All of this plus a detached double garage! This is a must see!

### Interior

Interior Features ensuite bathroom

Appliances Hood Fan, Stove-Countertop Electric

Heating Forced Air-2, Natural Gas

Stories 3
Has Suite Yes
Has Basement Yes

Basement Full, Finished