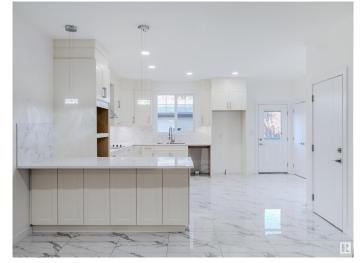

#### \$629.900

5 Bedroom, 4.00 Bathroom, 1,894 sqft Single Family on 0.00 Acres

Ottewell, Edmonton, AB

Location, location...located in the sought after neighborhood of Ottewell! This beauty has 1900 sf of beautifully finished space, plus a 2 bedroom suite in the lower level! The main floor features an open concept with a gourmet kitchen/dining area. The living room is open to the kitchen and dining area! Plus, you have a den and a 3 pc bathroom. The upper level has 3 generous size bedrooms. The primary has a 3 piece ensuite with a walk in closet! The other 2 bedrooms have ample space! You also have your laundry in a convenient area in the upstairs. Plus, there is a loft area that is perfect for a play area for your children, or an office area! The lower level has a 2 bedroom suite, it is perfect as a mortgage helper or for additional family to live! All of this plus a detached double garage! This is a must see!

### Interior

Interior Features ensuite bathroom

Appliances Hood Fan, Stove-Countertop Electric

Heating Forced Air-2, Natural Gas

Stories 3
Has Suite Yes
Has Basement Yes

Basement Full, Finished