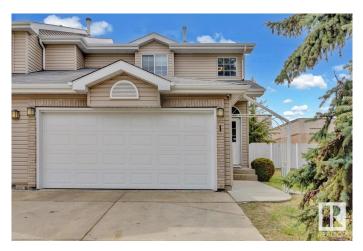

## \$340,000

3 Bedroom, 1.50 Bathroom, 1,339 sqft Condo / Townhouse on 0.00 Acres

Deer Ridge (St. Albert), St. Albert, AB

Welcome to this beautifully updated end unit townhome offering the perfect blend of modern upgrades, thoughtful design, and unbeatable location. With 3 bedrooms, 1.5 bathrooms, and a double attached garage, this home provides comfortable living in a quiet setting. You'II love being just steps away from popular local spots like OJ's, Starbucks, and many more – convenience truly meets lifestyle here. As an end unit, you'II enjoy added privacy, extra natural light, and minimal shared walls. The home has seen substantial renovations from 2022 to 2025, including a complete kitchen overhaul (2022) with new appliances, updated bathrooms, new furnace and water tank, interior railings, carpet, and stylish top-down bottom-up blinds – all completed in 2022. The basement has been thoughtfully renovated between 2023–2025, adding even more value and functionality. Relax after a long day in the jacuzzi tub, and appreciate the attention to detail throughout this meticulously maintained property.