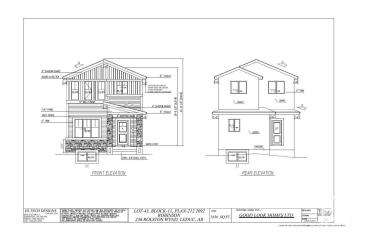

# \$470,000

4 Bedroom, 3.00 Bathroom, 1,636 sqft Single Family on 0.00 Acres

Robinson, Leduc, AB

Welcome to Your dream Home in Robinson, Leduc ,Located just 5 minutes from the international airport and the new airport shopping mall, this stunning new construction offers exceptional value and luxury. This beautiful home features a versatile main floor bedroom and full bathroom, perfect for multi-generational living or a home office. The open layout includes a spacious great room and chef's kitchen, ideal for entertaining. Upstairs, you'll find a large family room, two generous bedrooms, two full bathrooms, and a convenient laundry area plus bonus room perfect for growing families. Unfinished basement with side entrance. Great opportunity for job to be customize.

Year Built 2024

Type Single Family

Sub-Type Detached Single Family

Style 2 Storey
Status Active

# **Exterior**

Exterior Wood, Vinyl

Roof Asphalt Shingles

Construction Wood, Vinyl

Foundation Concrete Perimeter