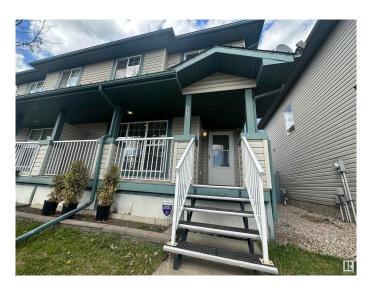

#### \$370,000

3 Bedroom, 1.50 Bathroom, 1,232 sqft Single Family on 0.00 Acres

Silver Berry, Edmonton, AB

Welcome to this south-facing gem in The Silver Berry! This charming two-story half-duplex is move-in ready, freshly painted, and has NO CONDO FEE. It features three bedrooms, one and a half bathrooms, and a front porch. The home has a central vacuum system, an oversized double detached garage, and a covered deck. Unlock the potential of the unfinished basement, ready for your creative vision! Transform it into a cozy fourth bedroom or a versatile space that suits your needs. The possibilities are endlessâ€"make it your own! Convenient parking is available in front of the property, and the house backs onto green space and a walking trail. Various amenities are within a short distance. Recent improvements include a hot water tank, stove, over-the-range microwave, oven, fridge, and garage door.

Acres 0.00 Year Built 2004

Type Single Family Sub-Type Half Duplex

Style 2 Storey

Status Active

#### **Amenities**

Amenities Deck, Front Porch, No Smoking Home

Parking Double Garage Detached