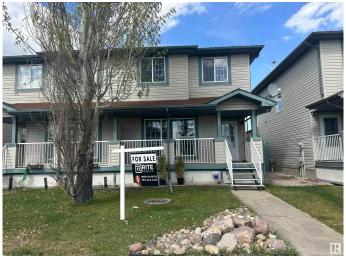

#### \$370,000

3 Bedroom, 1.50 Bathroom, 1,232 sqft Single Family on 0.00 Acres

Silver Berry, Edmonton, AB

Welcome to this south-facing gem in The Silver Berry! This charming two-story half-duplex is move-in ready, freshly painted, and has NO CONDO FEE. It features three bedrooms, one and a half bathrooms, and a front porch. The home has a central vacuum system, an oversized double detached garage, and a covered deck. Unlock the potential of the unfinished basement, ready for your creative vision! Transform it into a cozy fourth bedroom or a versatile space that suits your needs. The possibilities are endlessâ€"make it your own! Convenient parking is available in front of the property, and the house backs onto green space and a walking trail. Various amenities are within a short distance. Recent improvements include a hot water tank, stove, over-the-range microwave, oven, fridge, and garage door.

Acres 0.00 Year Built 2004

Type Single Family Sub-Type Half Duplex

Style 2 Storey

Status Active

#### **Amenities**

Amenities Deck, Front Porch, No Smoking Home

Parking Double Garage Detached