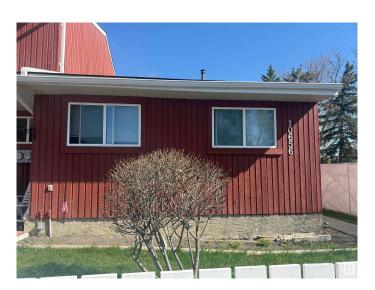

# \$209,900 - 10656 Beaumaris Road, Edmonton

MLS® #E4433494

#### \$209,900

2 Bedroom, 2.00 Bathroom, 781 sqft Condo / Townhouse on 0.00 Acres

Lorelei, Edmonton, AB

INVESTOR ALERT! or FIRST TIME BUYER -Clean & well maintained! Discover this inviting two-bedroom bungalow in Beaumaris Square, one-and-a-half bath property that blends comfort and convenience in every detail. The spacious living area opens into a functional kitchen with appliances and ample storage. Both bedrooms offer generous closet space, while the full bathroom features sharp finishes. The basement features an additional half-bath adds extra convenience for guests, additional rooms & laundry, newer laminate floors. With a backyard deck for privacy and off-street parking, this home is perfect for first-time buyers, small families, or anyone seeking a low-maintenance lifestyle.

### **Exterior**

Exterior Wood

Exterior Features Fenced, Flat Site, Golf Nearby, Landscaped, Low Maintenance

Landscape, Paved Lane, Playground Nearby, Public Transportation,

Schools, Shopping Nearby

Roof Asphalt Shingles