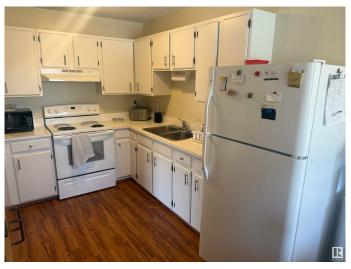

#### \$209,900

2 Bedroom, 2.00 Bathroom, 781 sqft Condo / Townhouse on 0.00 Acres

Lorelei, Edmonton, AB

INVESTOR ALERT! or FIRST TIME BUYER -Clean & well maintained! Discover this inviting two-bedroom bungalow in Beaumaris Square, one-and-a-half bath property that blends comfort and convenience in every detail. The spacious living area opens into a functional kitchen with appliances and ample storage. Both bedrooms offer generous closet space, while the full bathroom features sharp finishes. The basement features an additional half-bath adds extra convenience for guests, additional rooms & laundry, newer laminate floors. With a backyard deck for privacy and off-street parking, this home is perfect for first-time buyers, small families, or anyone seeking a low-maintenance lifestyle.

## Interior

Appliances Dryer, Hood Fan, Refrigerator, Stove-Electric, Washer

Heating Forced Air-1, Natural Gas

Stories 2

Has Basement Yes

Basement Full, Finished