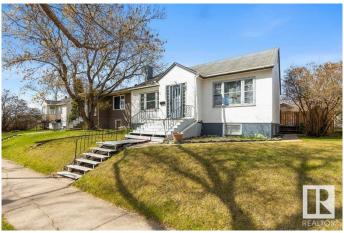

#### \$289,700

2 Bedroom, 1.00 Bathroom, 1,071 sqft Single Family on 0.00 Acres

Balwin, Edmonton, AB

Welcome to this 1071 sq ft bungalow offering great potential in a prime location, ideal for redevelopment or a handyman project! Featuring 2 bedrooms and a 4-piece bath on the main floor, this home sits on a generous 45' x 120' lot zoned RF3, making it an excellent opportunity for investors or builders looking to take advantage of the zoning flexibility. The property also includes a double detached garage, adding both convenience and value. Inside, the home is being sold as is, where is, offering a blank slate for those with vision. Notable updates include a newer furnace (2022), providing a solid start for future improvements. Located close to schools, shopping, transit, and major routes, this property offers both convenience and long-term potential. Whether you're looking to renovate, rebuild, or redevelop, this is a rare opportunity in an increasingly desirable area. Don't miss your chance to unlock the potential of this well-located property!

#### **Exterior**

Exterior Wood, Vinyl

Exterior Features Back Lane, Fenced, Schools, Shopping Nearby

Roof Asphalt Shingles

Construction Wood, Vinyl

Foundation Concrete Perimeter