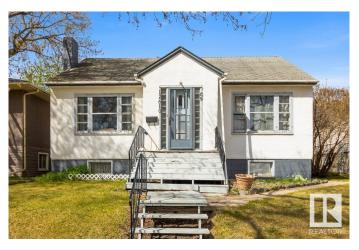

#### \$289,700

2 Bedroom, 1.00 Bathroom, 1,071 sqft Single Family on 0.00 Acres

Balwin, Edmonton, AB

Welcome to this 1071 sq ft bungalow offering great potential in a prime location, ideal for redevelopment or a handyman project! Featuring 2 bedrooms and a 4-piece bath on the main floor, this home sits on a generous 45' x 120' lot zoned RF3, making it an excellent opportunity for investors or builders looking to take advantage of the zoning flexibility. The property also includes a double detached garage, adding both convenience and value. Inside, the home is being sold as is, where is, offering a blank slate for those with vision. Notable updates include a newer furnace (2022), providing a solid start for future improvements. Located close to schools, shopping, transit, and major routes, this property offers both convenience and long-term potential. Whether you're looking to renovate, rebuild, or redevelop, this is a rare opportunity in an increasingly desirable area. Don't miss your chance to unlock the potential of this well-located property!

## **Essential Information**

MLS® # E4433402 Price \$289,700

Bedrooms 2
Bathrooms 1.00

Full Baths 1

Square Footage 1,071
Acres 0.00

Year Built 1949

Type Single Family

Sub-Type Detached Single Family

Style Bungalow

Status Active