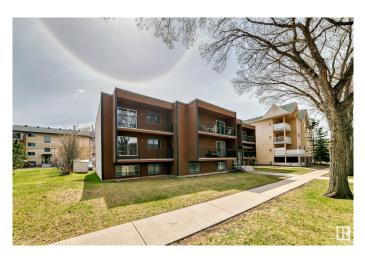

# \$129,900 - 102 10745 78 Avenue, Edmonton

MLS® #E4433311

#### \$129,900

1 Bedroom, 1.00 Bathroom, 609 sqft Condo / Townhouse on 0.00 Acres

Queen Alexandra, Edmonton, AB

Welcome to Queen Alexandra! This bright and modern 1 bed, 1 bath condo offers 660 sq. ft. of open-concept living just steps from Whyte Ave and the River Valley. Featuring quartz countertops, high-gloss white floor-to-ceiling cabinetry with pullouts, an under-mount SS sink, and upgraded laminate floors, this space is both stylish and functional. The spacious bedroom fits a king-size bed and includes his & hers closets, plus a large in-suite storage room with shelving. This location is unbeatableâ€"moments from U of A, transit, shopping, cafés, nightlife, and more. Ideal for a student, first-time buyer, or investor looking for a turn-key rental in one of Edmonton's most vibrant communities. Quick possession availableâ€"don't miss out!

## **Community Information**

| Address           | 102 10745 78 Avenue                                                                                                                 |
|-------------------|-------------------------------------------------------------------------------------------------------------------------------------|
| Area              | Edmonton                                                                                                                            |
| Subdivision       | Queen Alexandra                                                                                                                     |
| City              | Edmonton                                                                                                                            |
| County            | ALBERTA                                                                                                                             |
| Province          | AB                                                                                                                                  |
| Postal Code       | T6E 1P7                                                                                                                             |
| Amenities         |                                                                                                                                     |
| Amenities         | On Street Parking, Detectors Smoke, Intercom, Parking-Visitor, Security Door, Security Window Bars                                  |
| Parking           | Stall                                                                                                                               |
| Interior          |                                                                                                                                     |
| Appliances        | Dishwasher-Built-In, Refrigerator, Stove-Electric                                                                                   |
| Heating           | Baseboard, Hot Water, Natural Gas                                                                                                   |
| # of Stories      | 3                                                                                                                                   |
| Stories           | 1                                                                                                                                   |
| Has Basement      | Yes                                                                                                                                 |
| Basement          | None, No Basement                                                                                                                   |
| Exterior          |                                                                                                                                     |
| Exterior          | Wood                                                                                                                                |
| Exterior Features | Back Lane, Low Maintenance Landscape, Park/Reserve, Picnic Area, Playground Nearby, Public Transportation, Schools, Shopping Nearby |
| Roof              | Asphalt Shingles                                                                                                                    |
| Construction      | Wood                                                                                                                                |
| Foundation        | Concrete Perimeter                                                                                                                  |
|                   |                                                                                                                                     |