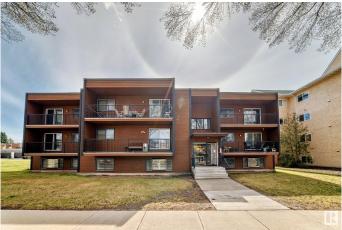

# \$129,900 - 102 10745 78 Avenue, Edmonton

MLS® #E4433311

#### \$129,900

1 Bedroom, 1.00 Bathroom, 609 sqft Condo / Townhouse on 0.00 Acres

Queen Alexandra, Edmonton, AB

Welcome to Queen Alexandra! This bright and modern 1 bed, 1 bath condo offers 660 sq. ft. of open-concept living just steps from Whyte Ave and the River Valley. Featuring quartz countertops, high-gloss white floor-to-ceiling cabinetry with pullouts, an under-mount SS sink, and upgraded laminate floors, this space is both stylish and functional. The spacious bedroom fits a king-size bed and includes his & hers closets, plus a large in-suite storage room with shelving. This location is unbeatableâ€"moments from U of A, transit, shopping, cafés, nightlife, and more. Ideal for a student, first-time buyer, or investor looking for a turn-key rental in one of Edmonton's most vibrant communities. Quick possession availableâ€"don't miss out!

## **Community Information**

| Address           | 102 10745 78 Avenue                                                                                                                 |
|-------------------|-------------------------------------------------------------------------------------------------------------------------------------|
| Area              | Edmonton                                                                                                                            |
| Subdivision       | Queen Alexandra                                                                                                                     |
| City              | Edmonton                                                                                                                            |
| County            | ALBERTA                                                                                                                             |
| Province          | AB                                                                                                                                  |
| Postal Code       | T6E 1P7                                                                                                                             |
| Amenities         |                                                                                                                                     |
| Amenities         | On Street Parking, Detectors Smoke, Intercom, Parking-Visitor, Security Door, Security Window Bars                                  |
| Parking           | Stall                                                                                                                               |
| Interior          |                                                                                                                                     |
| Appliances        | Dishwasher-Built-In, Refrigerator, Stove-Electric                                                                                   |
| Heating           | Baseboard, Hot Water, Natural Gas                                                                                                   |
| # of Stories      | 3                                                                                                                                   |
| Stories           | 1                                                                                                                                   |
| Has Basement      | Yes                                                                                                                                 |
| Basement          | None, No Basement                                                                                                                   |
| Exterior          |                                                                                                                                     |
| Exterior          | Wood                                                                                                                                |
| Exterior Features | Back Lane, Low Maintenance Landscape, Park/Reserve, Picnic Area, Playground Nearby, Public Transportation, Schools, Shopping Nearby |
| Roof              | Asphalt Shingles                                                                                                                    |
| Construction      | Wood                                                                                                                                |
| Foundation        | Concrete Perimeter                                                                                                                  |
|                   |                                                                                                                                     |