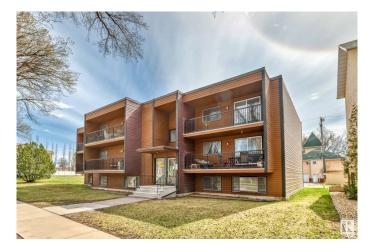

# \$129,900 - 102 10745 78 Avenue, Edmonton

MLS® #E4433311

#### \$129,900

1 Bedroom, 1.00 Bathroom, 609 sqft Condo / Townhouse on 0.00 Acres

Queen Alexandra, Edmonton, AB

Welcome to Queen Alexandra! This bright and modern 1 bed, 1 bath condo offers 660 sq. ft. of open-concept living just steps from Whyte Ave and the River Valley. Featuring quartz countertops, high-gloss white floor-to-ceiling cabinetry with pullouts, an under-mount SS sink, and upgraded laminate floors, this space is both stylish and functional. The spacious bedroom fits a king-size bed and includes his & hers closets, plus a large in-suite storage room with shelving. This location is unbeatableâ€"moments from U of A, transit, shopping, cafés, nightlife, and more. Ideal for a student, first-time buyer, or investor looking for a turn-key rental in one of Edmonton's most vibrant communities. Quick possession availableâ€"don't miss out!

## **Community Information**

| Address           | 102 10745 78 Avenue                                                                                                                 |
|-------------------|-------------------------------------------------------------------------------------------------------------------------------------|
| Area              | Edmonton                                                                                                                            |
| Subdivision       | Queen Alexandra                                                                                                                     |
| City              | Edmonton                                                                                                                            |
| County            | ALBERTA                                                                                                                             |
| Province          | AB                                                                                                                                  |
| Postal Code       | T6E 1P7                                                                                                                             |
| Amenities         |                                                                                                                                     |
| Amenities         | On Street Parking, Detectors Smoke, Intercom, Parking-Visitor, Security Door, Security Window Bars                                  |
| Parking           | Stall                                                                                                                               |
| Interior          |                                                                                                                                     |
| Appliances        | Dishwasher-Built-In, Refrigerator, Stove-Electric                                                                                   |
| Heating           | Baseboard, Hot Water, Natural Gas                                                                                                   |
| # of Stories      | 3                                                                                                                                   |
| Stories           | 1                                                                                                                                   |
| Has Basement      | Yes                                                                                                                                 |
| Basement          | None, No Basement                                                                                                                   |
| Exterior          |                                                                                                                                     |
| Exterior          | Wood                                                                                                                                |
| Exterior Features | Back Lane, Low Maintenance Landscape, Park/Reserve, Picnic Area, Playground Nearby, Public Transportation, Schools, Shopping Nearby |
| Roof              | Asphalt Shingles                                                                                                                    |
| Construction      | Wood                                                                                                                                |
| Foundation        | Concrete Perimeter                                                                                                                  |
|                   |                                                                                                                                     |