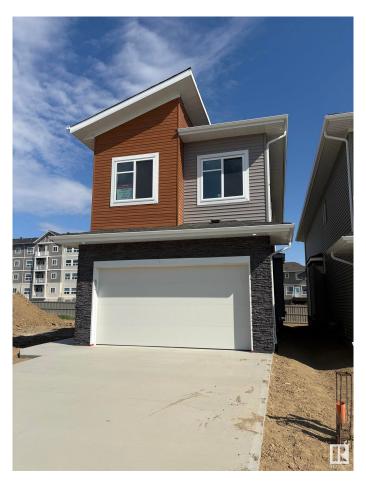

## \$649,000

4 Bedroom, 4.00 Bathroom, 2,300 sqft Single Family on 0.00 Acres

Starling, Edmonton, AB

BRAND NEW HOUSE with 5 bedrooms 4 full bathrooms, open to above, side entrance and many more. This beautiful house offers bedroom and full bath at main floor. Nice cozy kitchen and spice kitchen. Open to above family room and side entrance for basement. Four good sized bedrooms and 3 full baths upstairs, two bedrooms have attached bathrooms. laundry is also upstairs. Bonus room at this floor makes this house complete. Don't miss this hose.

#### **Exterior**

Exterior Wood, Vinyl

Exterior Features Golf Nearby, Playground Nearby, Schools, Shopping Nearby

Roof Asphalt Shingles

Construction Wood, Vinyl

Foundation Concrete Perimeter