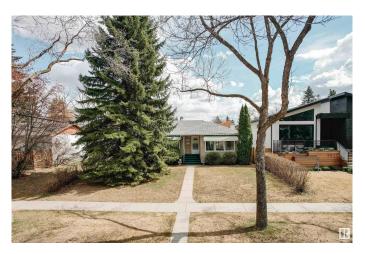

### \$765,000

1 Bedroom, 1.00 Bathroom, 1,399 sqft Single Family on 0.00 Acres

Crestwood, Edmonton, AB

Prime Investment in Prestigious Crestwood â€" Tons of potential! Discover the perfect canvas for your next project across from an island park. 1,300 square foot bungalow w/ 3 bedrooms and full bathroom. Enjoy a vibrant community with great schools, L'Oca Market, charming restaurants, cozy coffee shops, and quick access to downtown â€" all just minutes away. You're conveniently steps away from the Mackinnon Ravine with trails leading to the North Saskatchewan River.

#### **Exterior**

Exterior Wood, Stucco

Exterior Features Back Lane, Paved Lane, Playground Nearby, Public Transportation,

Schools, Shopping Nearby

Roof Asphalt Shingles

Construction Wood, Stucco

Foundation Concrete Perimeter