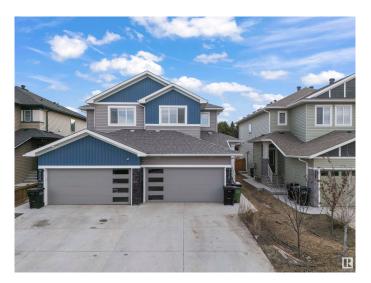

## \$555,000

4 Bedroom, 3.50 Bathroom, 1,575 sqft Single Family on 0.00 Acres

Chappelle Area, Edmonton, AB

Prime Location!!! Backing onto 41 Ave SW, all amenities nearby, close to the airport as well, welcome to this duplex built in 2020 and comes with a one bedroom LEGAL BASEMENT SUITE with a SEPARATE ENTRY as a mortgage helper!!! Do not miss on this opportunity as this would not last. The duplex next door at 7652 is listed as well and if you have family and friends looking this could be a perfect opportunity for multi-generational living. Call this your home today! This beautiful house is very spacious with a total of 4 bedrooms and 3.5 bathrooms, with a Shopping Plaza very close to the house. Also, this house has no neighbour in the back.

Year Built 2020

Type Single Family

Sub-Type Half Duplex
Style 2 Storey
Status Active

## **Exterior**

Exterior Wood, Vinyl

Exterior Features Airport Nearby, Golf Nearby, Landscaped, Shopping Nearby

Roof Asphalt Shingles

Construction Wood, Vinyl

Foundation Concrete Perimeter