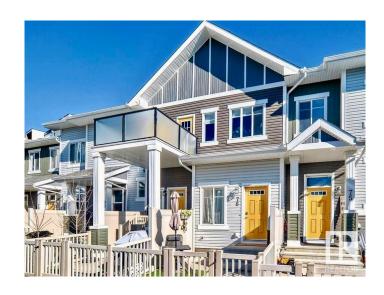

# \$259,900 - 76 2905 141 Street, Edmonton

MLS® #E4432464

#### \$259,900

2 Bedroom, 1.00 Bathroom, 816 sqft Condo / Townhouse on 0.00 Acres

Chappelle Area, Edmonton, AB

Welcome to this beautiful and versatile open-concept townhome. This near-perfect condition home includes a spacious living room, modern kitchen with island, 2 bedrooms, bathroom, and lots of room for storage space. Some high-quality finishes include an updated entrance glass rail, stainless steel appliances, and laminate flooring. There's also main-level laundry, a private front yard, an attached 2-car tandem garage and plus low condo fees! You will be close to a beautiful golf course and also have access to Chappelle Gardens exclusive amenities, recreation centre, skating rink, etc. Conveniently walking distance from serene ponds, community gardens, and walking paths, plus easy access to schools, public transit & Henday. This is a great investment and listed to sell!