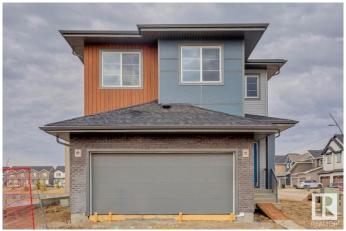

## \$677,318 - 2840 191 Street, Edmonton

MLS® #E4432451

#### \$677,318

5 Bedroom, 4.00 Bathroom, 2,371 sqft Single Family on 0.00 Acres

The Uplands, Edmonton, AB

Welcome to this stunning home in the sought-after Uplands community, offering modern finishes and thoughtful design throughout. Perfect for families, this home combines comfort, functionality, and style. 5 generously sized bedrooms and 4 full bathrooms, ideal for growing families or hosting guests. Modern Finishes with quartz countertops throughout the home, adding elegance and durability to every surface. MDF shelving throughout, providing ample storage solutions for an organized living space. Beautiful railing design that adds character and charm to the home's interior. Situated on a corner lot, offering extra privacy, space, and plenty of natural light.

# Exterior

Exterior Wood, Brick, Vinyl

Yes

Exterior Features Corner Lot, Cul-De-Sac, Park/Reserve, Schools, Shopping Nearby

Roof Asphalt Shingles
Construction Wood, Brick, Vinyl

Foundation Concrete Perimeter