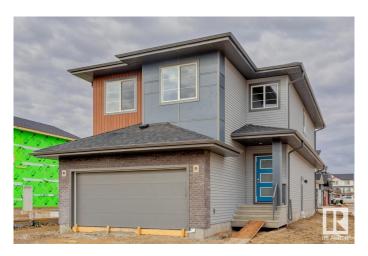

## \$677,318 - 2840 191 Street, Edmonton

MLS® #E4432451

#### \$677,318

5 Bedroom, 4.00 Bathroom, 2,371 sqft Single Family on 0.00 Acres

The Uplands, Edmonton, AB

Welcome to this stunning home in the sought-after Uplands community, offering modern finishes and thoughtful design throughout. Perfect for families, this home combines comfort, functionality, and style. 5 generously sized bedrooms and 4 full bathrooms, ideal for growing families or hosting guests. Modern Finishes with quartz countertops throughout the home, adding elegance and durability to every surface. MDF shelving throughout, providing ample storage solutions for an organized living space. Beautiful railing design that adds character and charm to the home's interior. Situated on a corner lot, offering extra privacy, space, and plenty of natural light.

# Exterior

Exterior Wood, Brick, Vinyl

Yes

Exterior Features Corner Lot, Cul-De-Sac, Park/Reserve, Schools, Shopping Nearby

Roof Asphalt Shingles
Construction Wood, Brick, Vinyl

Foundation Concrete Perimeter