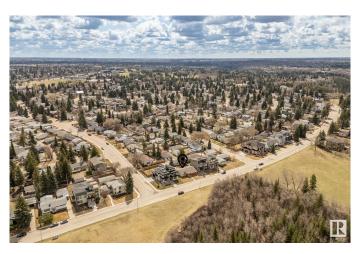

### \$450,000

0 Bedroom, 0.00 Bathroom, Single Family on 0.00 Acres

Aspen Gardens, Edmonton, AB

Aspen Drive West DREAM LOT!! NOT A SKINNY LOT, 34' x 120' (3665.8 SF lot). This lot is FULLY SERVICED FROM EPCOR. Not too often will you be able to build your dream home in Aspen Drive for this price! Located in one of Edmonton's most desirable neighborhoods and Streets. Beautiful views, great location, facing Ravine. The area offers top schools (WESTBROOK/VERNON BARFORD/HARRY AINLAY) and easy access to the UofA and Downtown. The house will be removed prior to possession. See exact lot dimensions in pictures. The South/West Lot is the lot for sale.

## **Community Information**

Address 12109 Aspen Drive

Area Edmonton

Subdivision Aspen Gardens

City Edmonton
County ALBERTA

Province AB

Postal Code T6J 2B8

#### **Exterior**

Exterior Features Level Land, Ravine View, Schools, Ski Hill Nearby