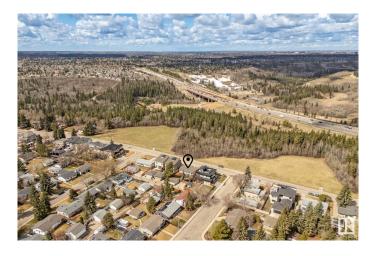

### \$450,000

0 Bedroom, 0.00 Bathroom, Single Family on 0.00 Acres

Aspen Gardens, Edmonton, AB

Aspen Drive West DREAM LOT!! NOT A SKINNY LOT, 34' x 120' (3665.8 SF lot). This lot is FULLY SERVICED FROM EPCOR. Not too often will you be able to build your dream home in Aspen Drive for this price! Located in one of Edmonton's most desirable neighborhoods and Streets. Beautiful views, great location, facing Ravine. The area offers top schools (WESTBROOK/VERNON BARFORD/HARRY AINLAY) and easy access to the UofA and Downtown. The house will be removed prior to possession. See exact lot dimensions in pictures. The South/West Lot is the lot for sale.

## **Community Information**

Address 12109 Aspen Drive

Area Edmonton

Subdivision Aspen Gardens

City Edmonton
County ALBERTA

Province AB

Postal Code T6J 2B8

#### **Exterior**

Exterior Features Level Land, Ravine View, Schools, Ski Hill Nearby