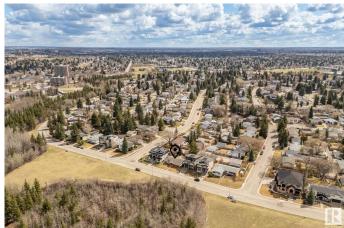

### \$450,000

0 Bedroom, 0.00 Bathroom, Single Family on 0.00 Acres

Aspen Gardens, Edmonton, AB

Aspen Drive West DREAM LOT!! NOT A SKINNY LOT, 34' x 120' (3665.8 SF lot). This lot is FULLY SERVICED FROM EPCOR. Not too often will you be able to build your dream home in Aspen Drive for this price! Located in one of Edmonton's most desirable neighborhoods and Streets. Beautiful views, great location, facing Ravine. The area offers top schools (WESTBROOK/VERNON BARFORD/HARRY AINLAY) and easy access to the UofA and Downtown. The house will be removed prior to possession. See exact lot dimensions in pictures. The South/West Lot is the lot for sale.

## **Community Information**

Address 12109 Aspen Drive

Area Edmonton

Subdivision Aspen Gardens

City Edmonton
County ALBERTA

Province AB

Postal Code T6J 2B8

#### **Exterior**

Exterior Features Level Land, Ravine View, Schools, Ski Hill Nearby