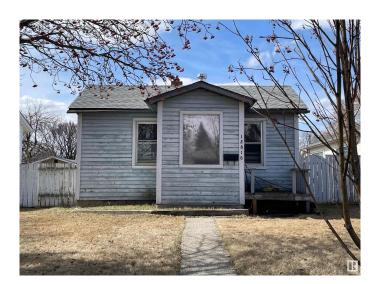

# \$274,900 - 12816 103 Street, Edmonton

MLS® #E4431886

## \$274,900

0 Bedroom, 0.00 Bathroom, Single Family on 0.00 Acres

Lauderdale, Edmonton, AB

Investment opportunity located in the Heart of Lauderdale! This property is perfectly positioned on a quiet, family-friendly street, offering both privacy and strong builder vibes. Sitting on a generously sized lot with excellent land use potential, its an ideal opportunity for savvy investors or future redevelopment. This property includes a double detached garage, existing home ( no warranties or representation). Looking to build? This one offers endless potential- well matured neighborhood!! Close to all amenities, schools, parks, shopping and dining!

## **Essential Information**

MLS® # E4431886 Price \$274,900

Bathrooms 0.00 Acres 0.00

Type Single Family

Sub-Type Vacant Lot/Land

Style Bungalow

Status Active

## **Community Information**

Address 12816 103 Street

Area Edmonton
Subdivision Lauderdale

City Edmonton
County ALBERTA

Province AB

Postal Code T5E 4M1