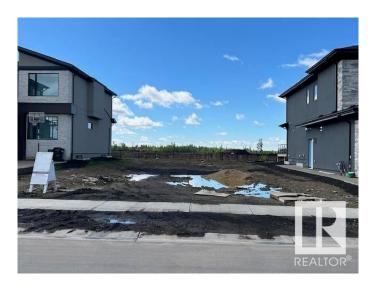

## \$574,000

0 Bedroom, 0.00 Bathroom, Single Family on 0.00 Acres

Keswick Area, Edmonton, AB

Welcome to this Rear Estate Lot with Private South facing back yard onto a private walkway and minutes to the North Saskatchewan River. Surrounded by Executive Homes build your own custom dream home in the prestigious community of Keswick On The River. This 5600 Square Foot lot offers a 42 foot building pocket and the ability to accommodate a Triple Garage. The lot has a walking path next to the rear property line for your privacy and with completed neighbour houses on either side for less building construction disruption. Close to all amenities such as Schools, Shopping, Retail and two prestigious Golf Courses.

### **Exterior**

Exterior Features Backs Onto Park/Trees, Flat Site, Golf Nearby, No Back Lane, Not

Fenced, Not Landscaped, Schools, Shopping Nearby