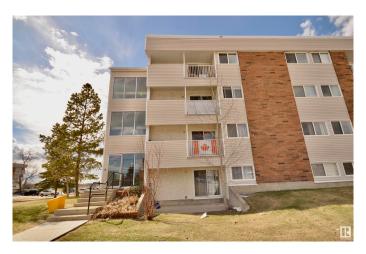

### \$94,900

2 Bedroom, 0.50 Bathroom, 797 sqft Condo / Townhouse on 0.00 Acres

Sweet Grass, Edmonton, AB

Above ground first floor, corner unit two bedroom condo in very desirable southwest Edmonton (Sweet Grass). Condo fees include all utilities (heat, water, power and sewer). Fresh paint. Amenities include indoor pool, daycare, tennis courts and a modern athletic facility. Onsite management. Located close to shopping, schools, restaurants, walking trails and LRT. Perfect for first time home buyers.

#### Interior

Appliances Refrigerator, Stove-Electric, Window Coverings

Heating Hot Water, Natural Gas