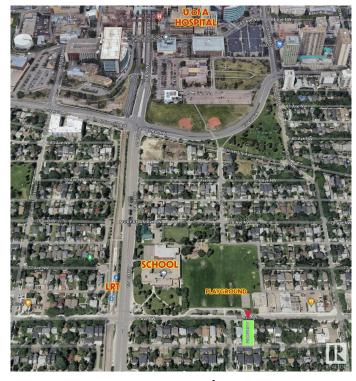

#### \$599,900

7 Bedroom, 2.00 Bathroom, 1,227 sqft Single Family on 0.00 Acres

McKernan, Edmonton, AB

LOCATION! Attn: INVESTORS, BUILDERS & DEVELOPERS! Prime 46' X 118' Lot in one of the most sought-after McKernan neighborhood! Build a duplex or 3 Townhouses (6 UNITS TOTAL!) \*See pictures\*. Situated in a prime location; steps away from a school with a huge playground and basketball court across the street, it ensures convenience and accessibility being only 3 minutes to LRT station and 15 minutes walking distance to University of Alberta and University hospital. Featuring a house on a spacious lot, it's an ideal canvas for those looking to capitalize on the area's high demand. The neighborhood's charm and desirability enhance its appeal, making it a rare find for investors or developers aiming for significant returns. Don't miss the chance to transform this space into a profitable investment or your dream project. Property sold as is where is.