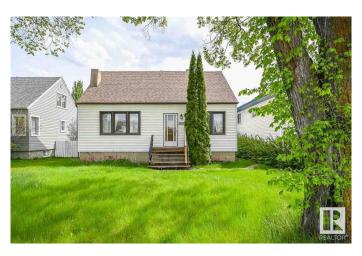

#### \$599,900

7 Bedroom, 2.00 Bathroom, 1,227 sqft Single Family on 0.00 Acres

McKernan, Edmonton, AB

LOCATION! Attn: INVESTORS, BUILDERS & DEVELOPERS! Prime 46' X 118' Lot in one of the most sought-after McKernan neighborhood! Build a duplex or 3 Townhouses (6 UNITS TOTAL!) \*See pictures\*. Situated in a prime location; steps away from a school with a huge playground and basketball court across the street, it ensures convenience and accessibility being only 3 minutes to LRT station and 15 minutes walking distance to University of Alberta and University hospital. Featuring a house on a spacious lot, it's an ideal canvas for those looking to capitalize on the area's high demand. The neighborhood's charm and desirability enhance its appeal, making it a rare find for investors or developers aiming for significant returns. Don't miss the chance to transform this space into a profitable investment or your dream project. Property sold as is where is.

#### **Essential Information**

MLS® # E4431540 Price \$599,900

Bedrooms 7

Bathrooms 2.00

Full Baths 2

Square Footage 1,227 Acres 0.00 Year Built 1949

Type Single Family

Sub-Type Detached Single Family

Style 1 and Half Storey

Status Active