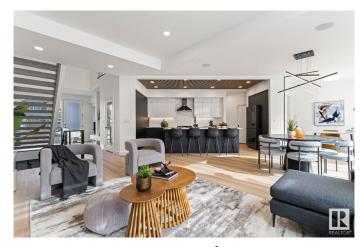

#### \$999,000

3 Bedroom, 2.50 Bathroom, 2,404 sqft Single Family on 0.00 Acres

Keswick Area, Edmonton, AB

Award winning builder, Kanvi Homes, presents The Ethos32 showhome! This innovative streetscape design is unparalleled to those in the surrounding neighbourhood. The bright, oversized windows throughout floods the home in natural light in every space. The unique angle kitchen design is a standout focal in this home: framed in sleek black matte cabinetry, incredible black stainless appliances and a striking wood slat feature on the ceiling. Featuring a main floor den and fully equipped with 100― Napoleon fireplace, washer/dryer, central air, window treatments and a professionally landscaped yard and fencing. Visit the Listing Brokerage (and/or listing REALTOR®) website to obtain additional information.