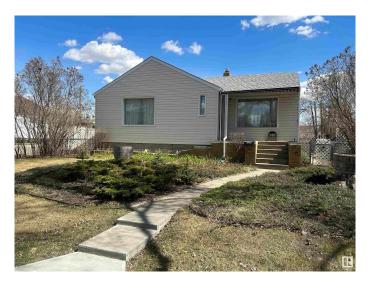

# \$530,000 - 9019 89 Street, Edmonton

MLS® #E4430905

#### \$530,000

2 Bedroom, 1.00 Bathroom, 1,000 sqft Single Family on 0.00 Acres

Bonnie Doon, Edmonton, AB

ATTENTION BUILDERS, INVESTORS & DEVELOPERS!! THIS CORNER LOT IS 36.6M X 17.2M (120.08 FT. X 56.43 FT) ZONED RF3 AND IDEAL FOR REDEVELOPMENT 4 PLEX PERHAPS? THIS PROPERTY IS CONSIDERED AS LOT VALUE ONLY AND WILL BE SOLD "AS IS WITH NO WARRANTEES OR GUARANTEES.―

Built in 1949