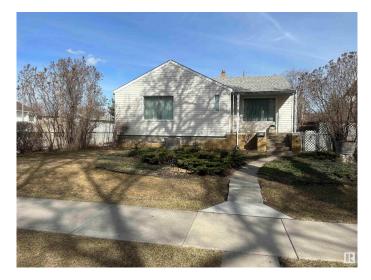

# \$530,000 - 9019 89 Street, Edmonton

MLS® #E4430905

#### \$530,000

2 Bedroom, 1.00 Bathroom, 1,000 sqft Single Family on 0.00 Acres

Bonnie Doon, Edmonton, AB

ATTENTION BUILDERS, INVESTORS & DEVELOPERS!! THIS CORNER LOT IS 36.6M X 17.2M (120.08 FT. X 56.43 FT) ZONED RF3 AND IDEAL FOR REDEVELOPMENT 4 PLEX PERHAPS? THIS PROPERTY IS CONSIDERED AS LOT VALUE ONLY AND WILL BE SOLD "AS IS WITH NO WARRANTEES OR GUARANTEES.―

Built in 1949