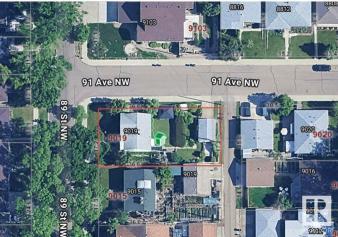

#### \$530,000

2 Bedroom, 1.00 Bathroom, 1,000 sqft Single Family on 0.00 Acres

Bonnie Doon, Edmonton, AB

ATTENTION BUILDERS, INVESTORS & DEVELOPERS!! THIS CORNER LOT IS 36.6M X 17.2M (120.08 FT. X 56.43 FT) ZONED RF3 AND IDEAL FOR REDEVELOPMENT 4 PLEX PERHAPS? THIS PROPERTY IS CONSIDERED AS LOT VALUE ONLY AND WILL BE SOLD "AS IS WITH NO WARRANTEES OR GUARANTEES.―

# **Community Information**

| Address | 9019 89 Street |
|---------|----------------|
| Area    | Edmonton       |

| Subdivision | Bonnie Doon |
|-------------|-------------|
| City        | Edmonton    |
| County      | ALBERTA     |
| Province    | AB          |
| Postal Code | T6C 3K7     |