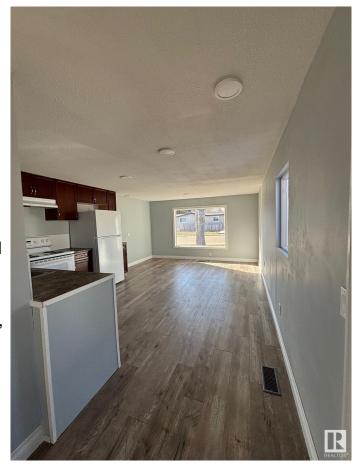

#### \$112,900

2 Bedroom, 1.00 Bathroom, 1,020 sqft Land Lease Community on 0.00 Acres

Maple Ridge (Edmonton), Edmonton, AB

This spacious 2 bed, 1 bath mobile home has many upgrades including new roof (2024), fully drywalled, new laminate flooring throughout, new toilet and tub. Upgraded vinyl windows and newer doors, newer furnace (approx.2021), and hot water tank (approx.2021). You will find lots of natural light throughout. Outside are two storage sheds and a spacious covered private porch to enjoy your morning coffee. Across the street is a bus stop and park, also nearby you'll find a store and gas station.