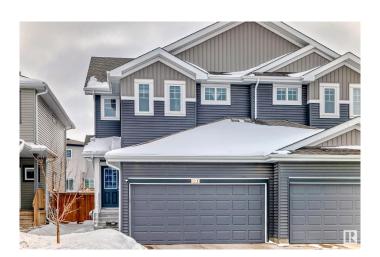

# \$525,000 - 307 40a Avenue, Edmonton

MLS® #E4430281

### \$525,000

4 Bedroom, 3.50 Bathroom, 1,588 sqft Single Family on 0.00 Acres

Maple Crest, Edmonton, AB

High quality Duplex which is built by Landmark builders in the Maple Crest community, Which includes central Air conditioner, Central water purifier, fully finished basement with seperate entrance, Granite counter tops, etc. Codeless switches for above grade which is a trademark of landmark homes, Plumbing finished for future second kitchen in the basement, Built in 2020. Close to all amenities.

Year Built 2020

Type Single Family

Sub-Type Half Duplex

Style 2 Storey

Status Active

#### **Exterior**

Exterior Concrete, Vinyl

**Exterior Features** Fenced, Schools, Shopping Nearby

Roof Asphalt Shingles Construction Concrete, Vinyl

Foundation Concrete Perimeter