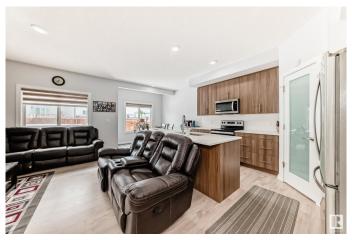

#### Interior

Interior Features ensuite bathroom

Air Conditioning-Central, Dishwasher-Built-In, Dryer, Garage Control, **Appliances** 

Garage Opener, Microwave Hood Fan, Refrigerator, Stove-Electric,

Washer, Curtains and Blinds