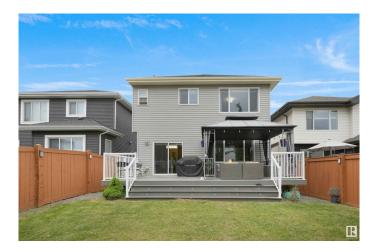

## \$699,900

5 Bedroom, 3.50 Bathroom, 2,213 sqft Single Family on 0.00 Acres

Secord, Edmonton, AB

Welcome to this stunning home built by Coventry Homes nestled in the heart of Secord. This home offer over 3100 sq.ft. of living space including a 2 Bedroom Legal Basement Suite. This stunning property features an open concept design with a spacious family room with a gas fireplace, large granite island in the kitchen, corner pantry and a large Den. A large composite deck is just off the kitchen/nook. Upstairs you will find 3 generous size Bedrooms and a large Bonus Room. The fully finished basement offers a LEGAL 2-bedroom SUITE with its own laundry and appliances. This home has been well maintained and offer many upgrades.

| Sub-Type               | Detached Single Family                                                                                                                                                           |  |
|------------------------|----------------------------------------------------------------------------------------------------------------------------------------------------------------------------------|--|
| Style                  | 2 Storey                                                                                                                                                                         |  |
| Status                 | Active                                                                                                                                                                           |  |
| Community Information  |                                                                                                                                                                                  |  |
| Address                | 22219 96 Avenue                                                                                                                                                                  |  |
| Area                   | Edmonton                                                                                                                                                                         |  |
| Subdivision            | Secord                                                                                                                                                                           |  |
| City                   | Edmonton                                                                                                                                                                         |  |
| County                 | ALBERTA                                                                                                                                                                          |  |
| Province               | AB                                                                                                                                                                               |  |
| Postal Code            | T5T 7E5                                                                                                                                                                          |  |
| Amenities              |                                                                                                                                                                                  |  |
| Amenities              | Detectors Smoke, Hot Water Tankless, No Animal Home, No Smoking<br>Home                                                                                                          |  |
| Parking                | Double Garage Attached                                                                                                                                                           |  |
| Interior               |                                                                                                                                                                                  |  |
| Interior Features      | ensuite bathroom                                                                                                                                                                 |  |
| Appliances             | Garage Control, Hood Fan, Oven-Built-In, Stove-Countertop Gas,<br>Stove-Electric, Water Softener, Window Coverings, Dryer-Two,<br>Refrigerators-Two, Washers-Two, Dishwasher-Two |  |
| Heating                | Forced Air-2, Natural Gas                                                                                                                                                        |  |
| Stories                | 3                                                                                                                                                                                |  |
| Has Suite              | Yes                                                                                                                                                                              |  |
| Has Basement           | Yes                                                                                                                                                                              |  |
| Basement               | Full, Finished                                                                                                                                                                   |  |
| Exterior               |                                                                                                                                                                                  |  |
| Exterior               | Wood, Asphalt, Stone, Vinyl                                                                                                                                                      |  |
| Exterior Features      | Flat Site, Golf Nearby, Landscaped, Playground Nearby, Schools, Shopping Nearby                                                                                                  |  |
| Roof                   | Asphalt Shingles                                                                                                                                                                 |  |
| Construction           | Wood, Asphalt, Stone, Vinyl                                                                                                                                                      |  |
| Foundation             | Concrete Perimeter                                                                                                                                                               |  |
| Additional Information |                                                                                                                                                                                  |  |