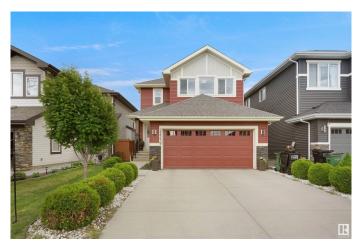

## \$699,900 - 22219 96 Avenue, Edmonton

MLS® #E4430023

## \$699,900

5 Bedroom, 3.50 Bathroom, 2,213 sqft Single Family on 0.00 Acres

Secord, Edmonton, AB

Welcome to this stunning home built by Coventry Homes nestled in the heart of Secord. This home offer over 3100 sq.ft. of living space including a 2 Bedroom Legal Basement Suite. This stunning property features an open concept design with a spacious family room with a gas fireplace, large granite island in the kitchen, corner pantry and a large Den. A large composite deck is just off the kitchen/nook. Upstairs you will find 3 generous size Bedrooms and a large Bonus Room. The fully finished basement offers a LEGAL 2-bedroom SUITE with its own laundry and appliances. This home has been well maintained and offer many upgrades.

## **Essential Information**

| MLS® #         | E4430023      |
|----------------|---------------|
| Price          | \$699,900     |
| Bedrooms       | 5             |
| Bathrooms      | 3.50          |
| Full Baths     | 3             |
| Half Baths     | 1             |
| Square Footage | 2,213         |
| Acres          | 0.00          |
| Year Built     | 2016          |
| Туре           | Single Family |

| Sub-Type               | Detached Single Family                                                                                                                                                           |  |
|------------------------|----------------------------------------------------------------------------------------------------------------------------------------------------------------------------------|--|
| Style                  | 2 Storey                                                                                                                                                                         |  |
| Status                 | Active                                                                                                                                                                           |  |
| Community Information  |                                                                                                                                                                                  |  |
| Address                | 22219 96 Avenue                                                                                                                                                                  |  |
| Area                   | Edmonton                                                                                                                                                                         |  |
| Subdivision            | Secord                                                                                                                                                                           |  |
| City                   | Edmonton                                                                                                                                                                         |  |
| County                 | ALBERTA                                                                                                                                                                          |  |
| Province               | AB                                                                                                                                                                               |  |
| Postal Code            | T5T 7E5                                                                                                                                                                          |  |
| Amenities              |                                                                                                                                                                                  |  |
| Amenities              | Detectors Smoke, Hot Water Tankless, No Animal Home, No Smoking<br>Home                                                                                                          |  |
| Parking                | Double Garage Attached                                                                                                                                                           |  |
| Interior               |                                                                                                                                                                                  |  |
| Interior Features      | ensuite bathroom                                                                                                                                                                 |  |
| Appliances             | Garage Control, Hood Fan, Oven-Built-In, Stove-Countertop Gas,<br>Stove-Electric, Water Softener, Window Coverings, Dryer-Two,<br>Refrigerators-Two, Washers-Two, Dishwasher-Two |  |
| Heating                | Forced Air-2, Natural Gas                                                                                                                                                        |  |
| Stories                | 3                                                                                                                                                                                |  |
| Has Suite              | Yes                                                                                                                                                                              |  |
| Has Basement           | Yes                                                                                                                                                                              |  |
| Basement               | Full, Finished                                                                                                                                                                   |  |
| Exterior               |                                                                                                                                                                                  |  |
| Exterior               | Wood, Asphalt, Stone, Vinyl                                                                                                                                                      |  |
| Exterior Features      | Flat Site, Golf Nearby, Landscaped, Playground Nearby, Schools, Shopping Nearby                                                                                                  |  |
| Roof                   | Asphalt Shingles                                                                                                                                                                 |  |
| Construction           | Wood, Asphalt, Stone, Vinyl                                                                                                                                                      |  |
| Foundation             | Concrete Perimeter                                                                                                                                                               |  |
| Additional Information |                                                                                                                                                                                  |  |