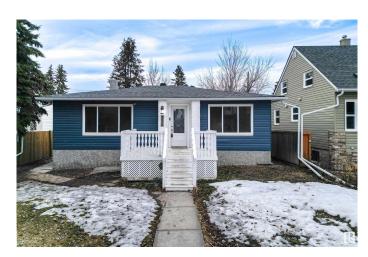

## \$429,900

4 Bedroom, 2.00 Bathroom, 898 sqft Single Family on 0.00 Acres

Grovenor, Edmonton, AB

Welcome to this WELL-MAINTAINED, LEGALLY SUITED home nestled in the heart of Grovenor, one of Edmonton's most desirable and walkable neighborhoods. Perfect for investors, first-time home buyers, or multi-generational families! Main floor hosts the SPACIOUS living area that flows seamlessly to the kitchen, which boasts CRISP WHITE APPLIANCES & CLASSIC WOODEN CABINETRY! You'll also find the PRIMARY BEDROOM as well as an ADDITIONAL BEDROOM, both filled with NATURAL LIGHT, and there is a 4PC BATH completing the main level! The basement features a RENOVATED self-contained LEGAL SUITE with 2 ADDITIONAL BEDROOMS, a SECOND KITCHEN, SECOND LIVING AREA, and a 3PC BATH. Whether you're looking to live up and rent down, expand your investment portfolio, or accommodate family under one roof, this property checks all the boxes!

Style Bungalow

Status Active

## **Exterior**

Exterior Wood, Stucco

Exterior Features Fenced, Public Transportation, Schools, Shopping Nearby

Roof Asphalt Shingles

Construction Wood, Stucco

Foundation Concrete Perimeter