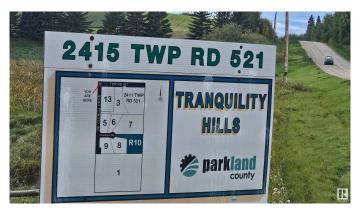

# \$249,000 - 2415 Twp Road 521, Rural Parkland County

MLS® #E4428550

# **Community Information**

Address 2415 Twp Road 521

Area Rural Parkland County

Subdivision Tranquility Hills

City Rural Parkland County

County ALBERTA

Province AB

Postal Code T0E 0H0