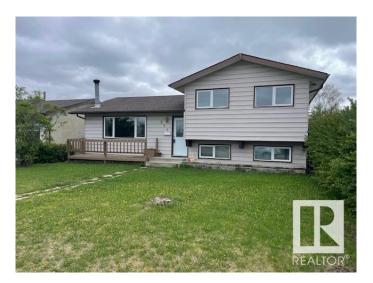

# \$400,000 - 904 Knottwood, Edmonton

MLS® #E4428242

## \$400.000

3 Bedroom, 1.50 Bathroom, 1,103 sqft Single Family on 0.00 Acres

Menisa, Edmonton, AB

Gorgeous 2 level split. Honey Cherry Laminate on main floor. Enjoy the winters in the inviting living room with park view and wood-burning fireplace. Sunny dining area is expandable for special occasions. Eat-in style kitchen overlooks backyard featuring a 24'x24' double insulated garage. Fenced yard has an RV gate, firepit. Huge family room in basement has office/computer area. Finished laundry room has 2 piece bath and cabinets. Lots of storage in the crawl space under the main level and could double as play area for the little ones. Energy savings are substantial with Durabuilt triple glaze windows throughout the home. Sit on your front deck or back patio around the firepit and enjoy the good life!

Year Built 1977

Type Single Family

Sub-Type Detached Single Family

Style 2 Storey Split

Status Active

## **Exterior**

Exterior Wood, Stucco, Vinyl

Exterior Features Back Lane, Fenced, Landscaped, Playground Nearby, Public

Transportation, Schools, Shopping Nearby

Roof Asphalt Shingles

Construction Wood, Stucco, Vinyl Foundation Concrete Perimeter