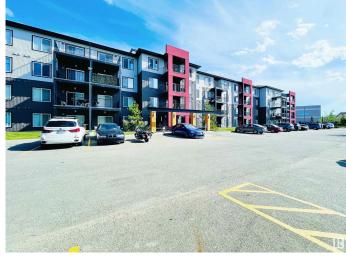

# \$239,900 - 226 344 Windermere Road, Edmonton

MLS® #E4428154

#### \$239,900

2 Bedroom, 2.00 Bathroom, 932 sqft Condo / Townhouse on 0.00 Acres

Windermere, Edmonton, AB

One of the biggest floorplan 932 Sqft provide enough living and storage space! 2 beds 2 baths, Excellent Windermere location close to all amenities, shopping, schools, and easy access to Anthony Henday! The spacious and open floor plan features a kitchen and big walk in storage pantry. Big living room leads you to the big balcony. The great floor plan with bedrooms on opposite sides of the unit. Large master features a huge walk-through closet and 4-piece ensuite and extra large linen closet. Second bedroom and additional 4-piece bath. In suite laundry and plenty of storage. 2 TITLED PARKING STALLS is great for value and convenience. Call Elements home today!

#### **Exterior**

Exterior Wood, Stucco, Vinyl

Exterior Features Airport Nearby, Schools, Shopping Nearby

Roof EPDM Membrane
Construction Wood, Stucco, Vinyl

Foundation Concrete Perimeter