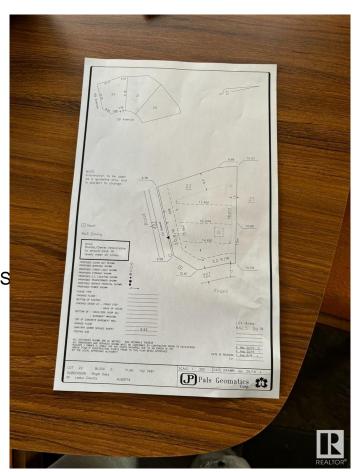

### \$349,000

0 Bedroom, 0.00 Bathroom, Rural on 0.16 Acres

Royal Oaks\_LEDU, Rural Leduc County, AB

Welcome to Royal Oaks Corner Lot â€" an exceptional opportunity to build your Custom-built dream Home. Enjoy the added benefits of green space and walking trails at the rear of the property. The lot is serviced with municipal water and sewer, ensuring convenience and reliability. With its prime location, you're only approximately 10 minutes from Edmonton International Airport, Costco, and other major amenities. Public transportation options are close by, and you'll be just 5-6 minutes from Edmonton South Common, which offers free Wi-Fi parks, a 2.5-acre playground, restaurants, and more. Royal Oaks is a prestigious neighborhood with multimillion-dollar homes, making it the perfect place to build the home you've always dreamed of. Don't miss out on this incredible opportunity!.

#### **Essential Information**

MLS® # E4427897 Price \$349,000

Bathrooms 0.00
Acres 0.16
Type Rural

Sub-Type Vacant Lot/Land

Status Active

## **Community Information**

Address 3004 59 Ave

Area Rural Leduc County

Subdivision Royal Oaks\_LEDU

City Rural Leduc County

County ALBERTA

Province AB

Postal Code T4X 0X9