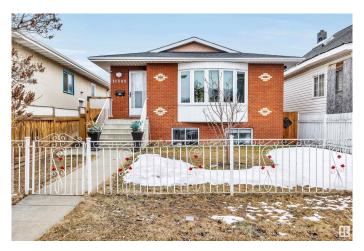

# \$399,888 - 11545 95 Street, Edmonton

MLS® #E4427231

# \$399,888

5 Bedroom, 2.00 Bathroom, 999 sqft Single Family on 0.00 Acres

Alberta Avenue, Edmonton, AB

Revenue Production or Extended Family
Generational Winner!! 5 Total Bedrooms (
3 Up 2 Down 2 Kitchens 2 Full 4 Pce Baths
1990 Year Built Integrity. Raised Bungalow
Just Renovated Lower Living Space.
Separate Side Entrance, Full Egress Windows
in Lower Level. "Bay Window", & Skylight
on Main Floor. 2 Furnaces, Upgraded HWT,
Recent Shingles Double Detached Garage.
Stucco, Brick Exterior "Zero Maintenance"
Located Next Door to the Sprucewood Public
Library a Community Hub. Lightening Fast
Access to Downtown, Royal Alexander
Hospital. Reduced \$399,888 Value @11545 95 Street

#### **Exterior**

Exterior Wood, Brick, Stone

Exterior Features Back Lane, Fenced, Level Land, Low Maintenance Landscape, Public

Transportation, Schools, Shopping Nearby

Roof Asphalt Shingles

Construction Wood, Brick, Stone