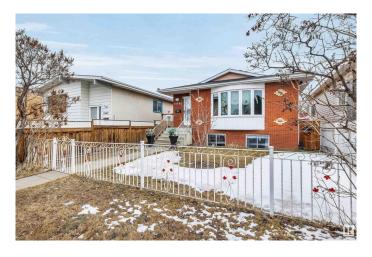

# \$399,888 - 11545 95 Street, Edmonton

MLS® #E4427231

# \$399,888

5 Bedroom, 2.00 Bathroom, 999 sqft Single Family on 0.00 Acres

Alberta Avenue, Edmonton, AB

Revenue Production or Extended Family
Generational Winner!! 5 Total Bedrooms (
3 Up 2 Down 2 Kitchens 2 Full 4 Pce Baths
1990 Year Built Integrity. Raised Bungalow
Just Renovated Lower Living Space.
Separate Side Entrance, Full Egress Windows
in Lower Level. "Bay Window", & Skylight
on Main Floor. 2 Furnaces, Upgraded HWT,
Recent Shingles Double Detached Garage.
Stucco, Brick Exterior "Zero Maintenance"
Located Next Door to the Sprucewood Public
Library a Community Hub. Lightening Fast
Access to Downtown, Royal Alexander
Hospital. Reduced \$399,888 Value @11545 95 Street

#### **Exterior**

Exterior Wood, Brick, Stone

Exterior Features Back Lane, Fenced, Level Land, Low Maintenance Landscape, Public

Transportation, Schools, Shopping Nearby

Roof Asphalt Shingles

Construction Wood, Brick, Stone