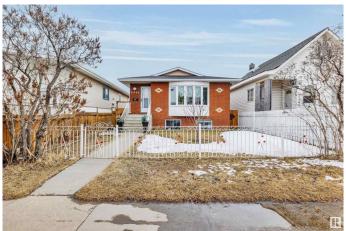

# \$399,888 - 11545 95 Street, Edmonton

MLS® #E4427231

# \$399,888

5 Bedroom, 2.00 Bathroom, 999 sqft Single Family on 0.00 Acres

Alberta Avenue, Edmonton, AB

Revenue Production or Extended Family
Generational Winner!! 5 Total Bedrooms (
3 Up 2 Down 2 Kitchens 2 Full 4 Pce Baths
1990 Year Built Integrity. Raised Bungalow
Just Renovated Lower Living Space.
Separate Side Entrance, Full Egress Windows
in Lower Level. "Bay Window", & Skylight
on Main Floor. 2 Furnaces, Upgraded HWT,
Recent Shingles Double Detached Garage.
Stucco, Brick Exterior "Zero Maintenance"
Located Next Door to the Sprucewood Public
Library a Community Hub. Lightening Fast
Access to Downtown, Royal Alexander
Hospital. Reduced \$399,888 Value @11545 95 Street

#### **Exterior**

Exterior Wood, Brick, Stone

Exterior Features Back Lane, Fenced, Level Land, Low Maintenance Landscape, Public

Transportation, Schools, Shopping Nearby

Roof Asphalt Shingles

Construction Wood, Brick, Stone