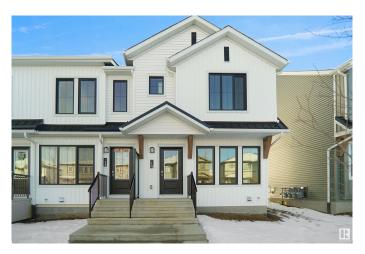

### \$299,998

2 Bedroom, 2.00 Bathroom, 922 sqft Condo / Townhouse on 0.00 Acres

Hawks Ridge, Edmonton, AB

Welcome to Hawks Ridge by Big Lake. This brand new townhouse unit the "willow― Built by StreetSide Developments and is located in one of North Edmonton's newest premier communities of Hawks Ridge. With almost 925 square Feet, it comes with front yard landscaping and a single over sized parking pad, this opportunity is perfect for a young family or young couple. Your main floor is complete with upgrade luxury Vinyl Plank flooring throughout the great room and the kitchen. room. Highlighted in your new kitchen are upgraded cabinet and a tile back splash. The upper level has 2 bedrooms and 2 full bathrooms. This town home also comes with a unfinished basement perfect for a future development. \*\*\*Home is under construction and the photos are of the show home colors and finishing's may vary, will be complete in the Fall of 2025 \*\*\*

Type Condo / Townhouse

Sub-Type Townhouse
Style 2 Storey
Status Active

## **Exterior**

Exterior Wood, Vinyl

Exterior Features Fenced, Golf Nearby, Landscaped, Park/Reserve, Playground Nearby,

Public Transportation, Schools, Shopping Nearby, See Remarks

Roof Asphalt Shingles

Construction Wood, Vinyl