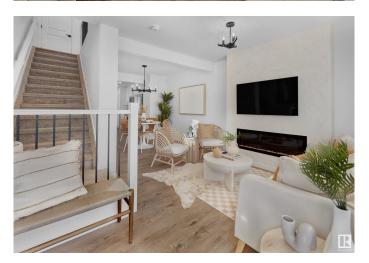

### \$299,998

2 Bedroom, 2.00 Bathroom, 922 sqft Condo / Townhouse on 0.00 Acres

Hawks Ridge, Edmonton, AB

Welcome to Hawks Ridge by Big Lake. This brand new townhouse unit the "willow― Built by StreetSide Developments and is located in one of North Edmonton's newest premier communities of Hawks Ridge. With almost 925 square Feet, it comes with front yard landscaping and a single over sized parking pad, this opportunity is perfect for a young family or young couple. Your main floor is complete with upgrade luxury Vinyl Plank flooring throughout the great room and the kitchen. room. Highlighted in your new kitchen are upgraded cabinet and a tile back splash. The upper level has 2 bedrooms and 2 full bathrooms. This town home also comes with a unfinished basement perfect for a future development. \*\*\*Home is under construction and the photos are of the show home colors and finishing's may vary, will be complete in the Fall of 2025 \*\*\*

#### Interior

Interior Features ensuite bathroom

Appliances See Remarks

Heating Forced Air-1, Natural Gas

Stories 3

Has Basement Yes

Basement Full, Unfinished