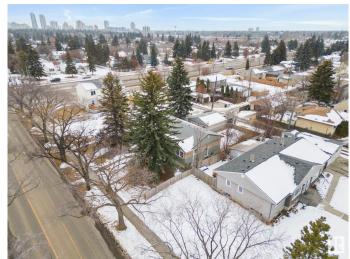

#### \$599,900

2 Bedroom, 4.00 Bathroom, 1,576 sqft Single Family on 0.00 Acres

Prince Rupert, Edmonton, AB

4PLEX!!!! Calling all investors!!! Now is the time to invest in Edmonton in this well located 4plex close to downtown on a RS zoned 754 sq m2 lot. The upper units have 2 bed 1 bath and the lower units are 1 bed 1 bath. This property has had some upgrades over the years including new shingles (last year), HWT, one new furnace, weeping tile and sump (approx 10 years ago), some windows, and various renovations to each unit. The property also features a double heated garage and plenty of parking out back. This amazing starter investment property is close to GMAC and NAIT, blocks from downtown and a short drive to the Royal Alex. Rent it out, live in it, or use the income as a holding property until you want to redevelop.

# **Community Information**

Address 11112/11116 116 Street

Area Edmonton

Subdivision Prince Rupert

City Edmonton
County ALBERTA

Province AB

Postal Code T5G 2V6

#### **Exterior**

Exterior Wood, Stucco

Exterior Features Back Lane, Flat Site, Public Swimming Pool, Public Transportation,

Schools, Shopping Nearby, View Downtown

Roof Asphalt Shingles

Construction Wood, Stucco