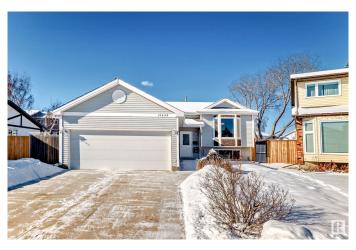

## \$520,000

7 Bedroom, 3.50 Bathroom, 1,246 sqft Single Family on 0.00 Acres

Bearspaw (Edmonton), Edmonton, AB

This 1246 sq.ft. bi-level home sits on a quiet crescent, backing onto a scenic green belt and just steps from Bearspaw Park. The main floor features 3 bedrooms, including a primary with a half-bath ensuite, plus a full bathroom. A bright living area flows into the functional kitchen and dining space. The finished basement adds 4 more bedrooms, a full bath, and 2 half-bath ensuites, offering great flexibility. Stay cool year-round with central A/C. A double attached garage completes this fantastic home.

#### **Amenities**

Amenities See Remarks

Parking Spaces 2

Parking Double Garage Attached

### **Exterior**

Exterior Wood, Vinyl

Exterior Features Cul-De-Sac, Fenced, Landscaped, Park/Reserve, Schools, Shopping

Nearby

Roof Asphalt Shingles

Construction Wood, Vinyl

Foundation Concrete Perimeter