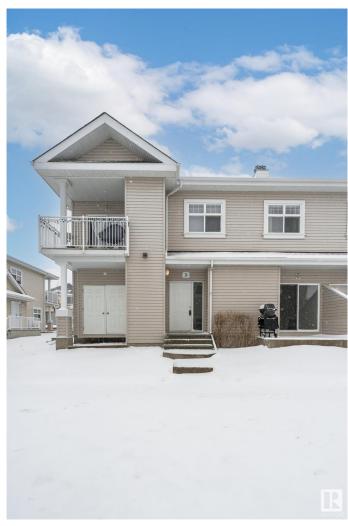

#### \$224,000

2 Bedroom, 2.00 Bathroom, 888 sqft Condo / Townhouse on 0.00 Acres

Summerside, Edmonton, AB

A Home You'll Loveâ€"at a Price You Can Afford! Discover this charming 2-bedroom. 2-bathroom unit, offering nearly 900 sq. ft. of thoughtfully designed living space. The open-concept layout ensures functionality. Storage is no issue, thanks to the spacious crawl space, perfect for keeping your belongings organized. Plus, pet lovers rejoice! This complex is pet-friendly, making it an excellent choice for furry family members. Nestled in a prime location, you're just minutes from South Common, Anthony Henday, shopping, and public transportationâ€"all within walking distance. Best of all, you'II enjoy exclusive access to Summerside's lake community, where resort-style living is part of everyday life.

Type Condo / Townhouse

Sub-Type Carriage
Style Bungalow
Status Active

#### **Exterior**

Exterior Wood, Vinyl

Exterior Features Backs Onto Park/Trees, Beach Access, Boating, Flat Site,

Park/Reserve, Public Transportation, Schools, Shopping Nearby

Roof Asphalt Shingles

Construction Wood, Vinyl