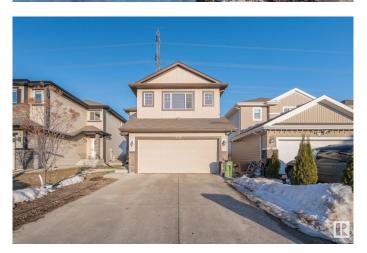

## \$599.900

4 Bedroom, 3.50 Bathroom, 1,883 sqft Single Family on 0.00 Acres

Laurel, Edmonton, AB

Welcome to this beautiful house backing to GREEN SPACE. FULLY FINISHED BASEMENT WITH SECOND KITCHEN AND SEPARATE ENTRANCE TO BASEMENT through garage. On main floor you will get nice open kitchen, Living room, Dinning area and huge patio door. On top floor you will get bonus room, 2 bedrooms and full bath. Master bedroom with its own 4pc ensuite. FULLY FINISHED BASEMENT has SEPARATE ENTRANCE through garage. 2nd Kitchen in basement, full bath, 1 bedroom and den. Fully landscaped and backing to green space. Close to walking trails, schools, shopping, Anthony henday drive and whitemud drive. A Must see!