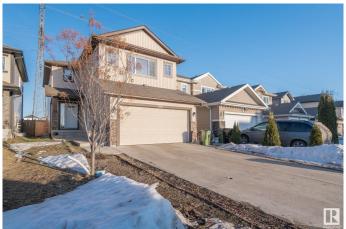

## \$599.900

4 Bedroom, 3.50 Bathroom, 1,883 sqft Single Family on 0.00 Acres

Laurel, Edmonton, AB

Welcome to this beautiful house backing to GREEN SPACE. FULLY FINISHED BASEMENT WITH SECOND KITCHEN AND SEPARATE ENTRANCE TO BASEMENT through garage. On main floor you will get nice open kitchen, Living room, Dinning area and huge patio door. On top floor you will get bonus room, 2 bedrooms and full bath. Master bedroom with its own 4pc ensuite. FULLY FINISHED BASEMENT has SEPARATE ENTRANCE through garage. 2nd Kitchen in basement, full bath, 1 bedroom and den. Fully landscaped and backing to green space. Close to walking trails, schools, shopping, Anthony henday drive and whitemud drive. A Must see!