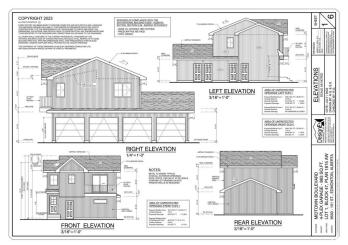

### \$689.800

0 Bedroom, 0.00 Bathroom, Single Family on 0.00 Acres

West Jasper Place, Edmonton, AB

Amazing Development Opportunity on this corner lot with this stunning 9 unit project that is DP & BP ready. Permits will be transferred over to the new owners. This 4plex with legal basement suites is accompanied by a garage suite to maximize your cashflow. All units are thoughtfully designed to enhance the tenants living experience. Corner units are 1330 sq ft with 3 bedrooms and the middle units are 1280 sq ft with 2 master bedrooms. The one bedroom basement suites come with their own forced walk out entrance at the front. The cherry on top is the garage suite above the 4 single car garage; a private living oasis with no shared walls. A variance was approved to accommodate larger units and sq footage. Vacant lot, old house has been demolished. It is perfectly located close to transportation, schools/parks, DT, and all your shopping needs.