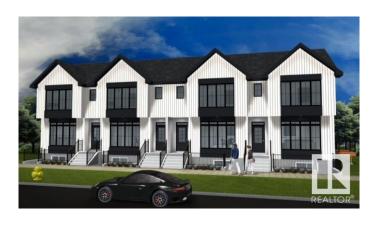

### \$689.800

0 Bedroom, 0.00 Bathroom, Single Family on 0.00 Acres

West Jasper Place, Edmonton, AB

Amazing Development Opportunity on this corner lot with this stunning 9 unit project that is DP & BP ready. Permits will be transferred over to the new owners. This 4plex with legal basement suites is accompanied by a garage suite to maximize your cashflow. All units are thoughtfully designed to enhance the tenants living experience. Corner units are 1330 sq ft with 3 bedrooms and the middle units are 1280 sq ft with 2 master bedrooms. The one bedroom basement suites come with their own forced walk out entrance at the front. The cherry on top is the garage suite above the 4 single car garage; a private living oasis with no shared walls. A variance was approved to accommodate larger units and sq footage. Vacant lot, old house has been demolished. It is perfectly located close to transportation, schools/parks, DT, and all your shopping needs.