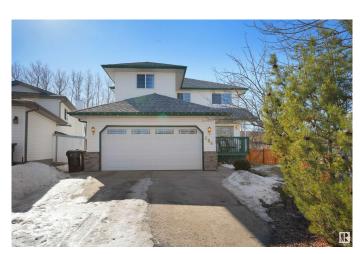

## \$599,000

7 Bedroom, 3.50 Bathroom, 2,103 sqft Single Family on 0.00 Acres

Regency Park (Sherwood Park), Sherwood Park, AB

This stunning home is nestled on a spacious lot surrounded by mature trees, offering both privacy and tranquility. With 4 generous bedrooms upstairs and a main floor den, it's perfect for families seeking both space and comfort. The master bedroom is exceptionally spacious and features a large walk-in closet and a luxurious jacuzzi ensuite, making it a true retreat.

Type Single Family

Sub-Type Detached Single Family

Style 2 Storey
Status Active

## **Amenities**

Amenities Air Conditioner, Deck, Detectors Smoke, Fire Pit, Gazebo

Parking Double Garage Attached

### **Exterior**

Exterior Wood, Brick, Vinyl

Exterior Features Cul-De-Sac, Fenced, Landscaped, Playground Nearby, Schools,

Shopping Nearby

Roof Asphalt Shingles
Construction Wood, Brick, Vinyl
Foundation Concrete Perimeter