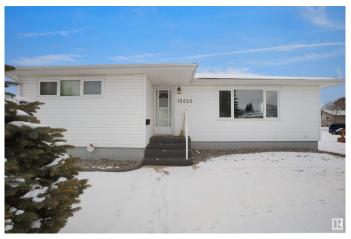

# \$649,000

2 Bedroom, 1.50 Bathroom, 1,051 sqft Single Family on 0.00 Acres

Jasper Park, Edmonton, AB

INVESTOR ALERT! This sough after 52'x147'. Corner lot offering over 700 sq/m. Ideal for a wide range of redevelopment possibilities. This property is perfect for your next multi-unit or custom project and is located in the mature neighbourhood of Jasper Park. The home is clean and well-maintained with 2 bedrooms and a double detached garage. Close to WEM, Whitemud Dr, LRT and Downtown! This is a rare property with huge potential.

# **Amenities**

Amenities Deck

Parking Double Garage Detached