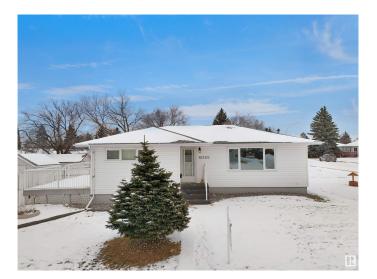

# \$649,000 - 15220 91 Avenue, Edmonton

MLS® #E4423567

# \$649,000

2 Bedroom, 1.50 Bathroom, 1,051 sqft Single Family on 0.00 Acres

Jasper Park, Edmonton, AB

INVESTOR ALERT! This sough after 52'x147'. Corner lot offering over 700 sq/m. Ideal for a wide range of redevelopment possibilities. This property is perfect for your next multi-unit or custom project and is located in the mature neighbourhood of Jasper Park. The home is clean and well-maintained with 2 bedrooms and a double detached garage. Close to WEM, Whitemud Dr, LRT and Downtown! This is a rare property with huge potential.