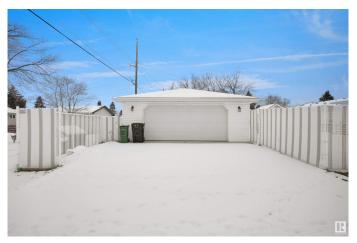

2 Bedroom, 1.50 Bathroom, 1,051 sqft Single Family on 0.00 Acres

Jasper Park, Edmonton, AB

INVESTOR ALERT! This sough after 52'x147'. Corner lot offering over 700 sq/m. Ideal for a wide range of redevelopment possibilities. This property is perfect for your next multi-unit or custom project and is located in the mature neighbourhood of Jasper Park. The home is clean and well-maintained with 2 bedrooms and a double detached garage. Close to WEM, Whitemud Dr, LRT and Downtown! This is a rare property with huge potential.

Built in 1959

#### **Essential Information**

MLS® # E4423567 Price \$649,000

Bedrooms 2 Bathrooms 1.50

Full Baths 1
Half Baths 1

Square Footage 1,051 Acres 0.00

Year Built 1959

Type Single Family

Sub-Type Detached Single Family

Style Bungalow

Status Active







# **Community Information**

Address 15220 91 Avenue

Area Edmonton

Subdivision Jasper Park

City Edmonton
County ALBERTA

Province AB

Postal Code T5R 4Z5

# **Amenities**

Amenities Deck

Parking Double Garage Detached

## Interior

Appliances Dishwasher-Built-In, Dryer, Hood Fan, Refrigerator, Stove-Electric,

Washer

Heating Forced Air-1, Natural Gas

Stories 2

Has Basement Yes

Basement Full, Partially Finished

#### **Exterior**

Exterior Wood, Vinyl

Exterior Features Back Lane, Corner Lot, Schools, Shopping Nearby, See Remarks

Roof Asphalt Shingles

Construction Wood, Vinyl

Foundation Concrete Perimeter

### Additional Information

Date Listed March 1st, 2025

Days on Market 62

Zoning Zone 22

DATA IS DEEMED RELIABLE BUT IS NOT GUARANTEED ACCURATE BY THE REALTORS® ASSOCIATIO